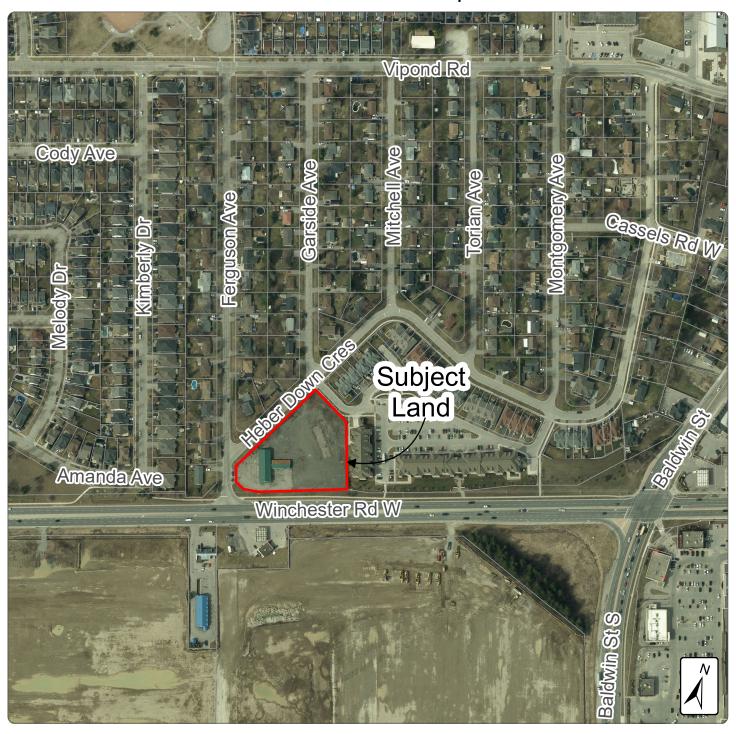

## Attachment #2 **Aerial Context Map**

## white Town of Whitby Planning and Development Department

Proponent:

Inuka Developer Inc.

File Number:

DEV-25-22 (Z-17-22)

Date:

February 2023

External Data Sources: 2021 Orthophotography provided by © First Base Solutions Inc.; Parcel Fabric: © Teranet Enterprises Inc. and its suppliers. All rights reserved. Not a Plan of Survey.