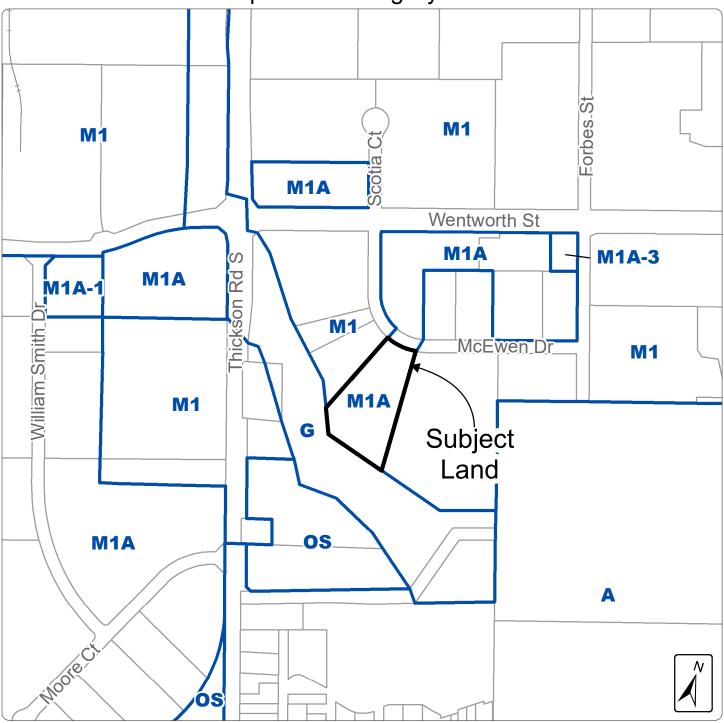

## Attachment #7 Excerpt from Zoning By-Law 1784

| Town of Whitby Planning and Development Department |                     |               |
|----------------------------------------------------|---------------------|---------------|
| Proponent:                                         | File Number:        | Date:         |
| 1351789 ONTARIO LIMITED                            | DEV-01-23 / Z-01-23 | February 2023 |