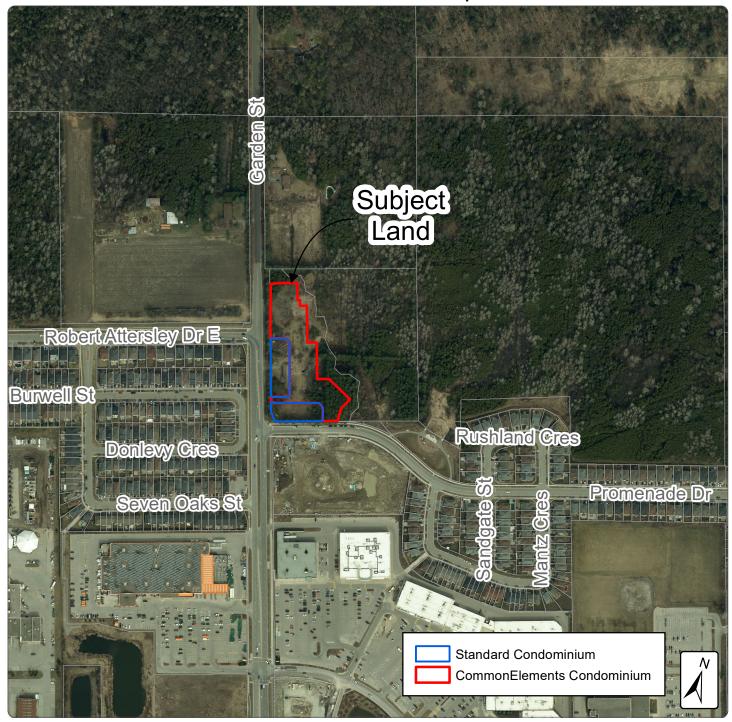

## Attachment #2 **Aerial Context Map**

## white Town of Whitby Planning and Development Department

Proponent:

Garden Street Development Inc.

File Number: DEV-35-22

(CW-2022-02/CW-2022-03)

Date:

March 2023

External Data Sources: 2021 Orthophotography provided by © First Base Solutions Inc.; Parcel Fabric: © Teranet Enterprises Inc. and its suppliers. All rights reserved. Not a Plan of Survey.