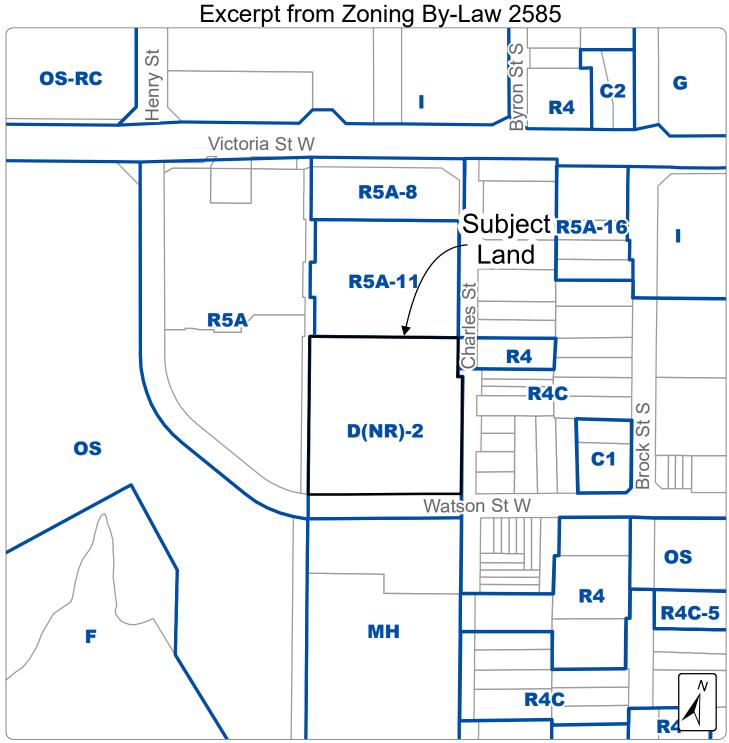

## Attachment #4

| Town of Whitby Planning and Development Department |                     |            |
|----------------------------------------------------|---------------------|------------|
| Proponent:                                         | File Number:        | Date:      |
| Town Brewery Inc.                                  | DEV-03-23 (Z-02-23) | March 2023 |
| F                                                  | ·                   | ·          |