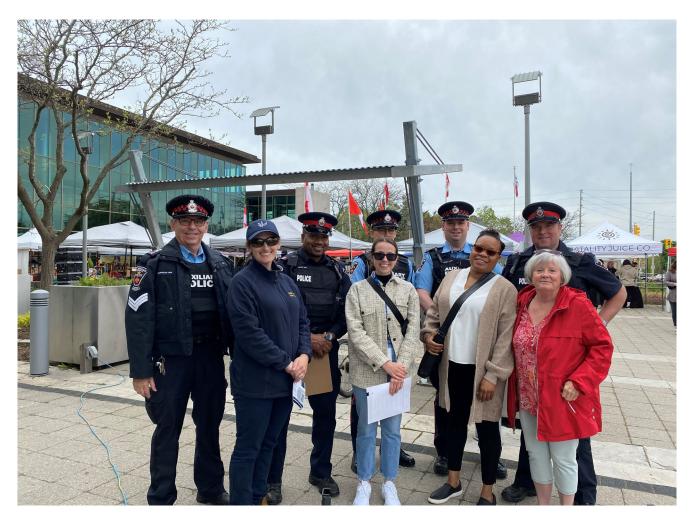

### **DOWNTOWN WHITBY SAFETY WALK**

In 2022, the Downtown Whitby BIA participated in a safety walk in partnership with the Town of Whitby and Durham Regional Police Service (DRPS).

In a joint effort to promote a clean, safe and enjoyable downtown, we went door to door to connect with merchants and share valuable information including:

- How to properly dispose of waste and recycling.
- How to report, remove and prevent graffiti.
- How to report as how to report other types of crime to the DRPS.

This was a great opportunity to connect with businesses and hear their concerns and feedback as well.