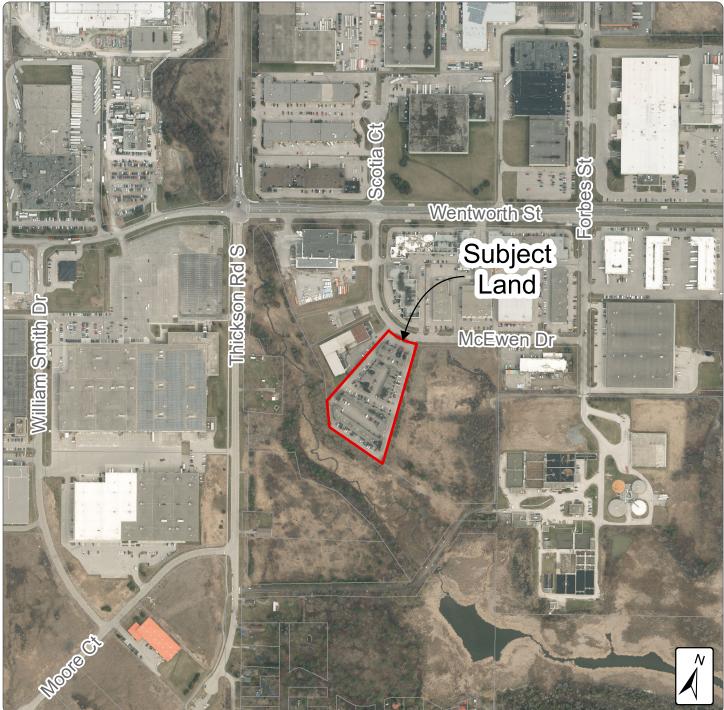

## Attachment #2 Aerial Context Map

## Proponent:

1351789 ONTARIO LIMITED

File Number: DEV-01-23 / Z-01-23 Date: April 2023

External Data Sources:

2022 Orthophotography provided by © First Base Solutions Inc.; Parcel Fabric: © Teranet Enterprises Inc. and its suppliers. All rights reserved. Not a Plan of Survey.