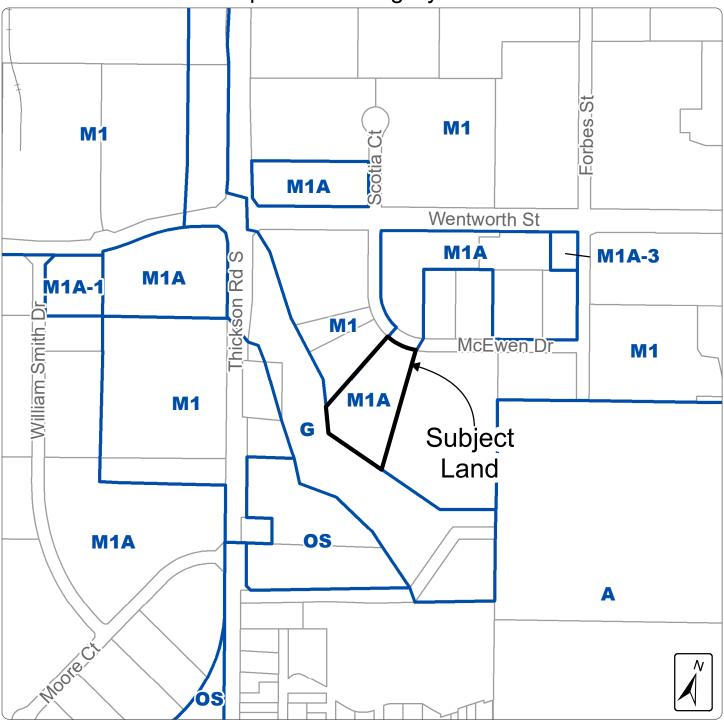

## Attachment #7 Excerpt from Zoning By-Law 1784

| Town of Whitby Planning and Development Department |                     |            |
|----------------------------------------------------|---------------------|------------|
| Proponent:                                         | File Number:        | Date:      |
| 1351789 ONTARIO LIMITED                            | DEV-01-23 / Z-01-23 | April 2023 |
| External Data Sources:                             | I                   |            |