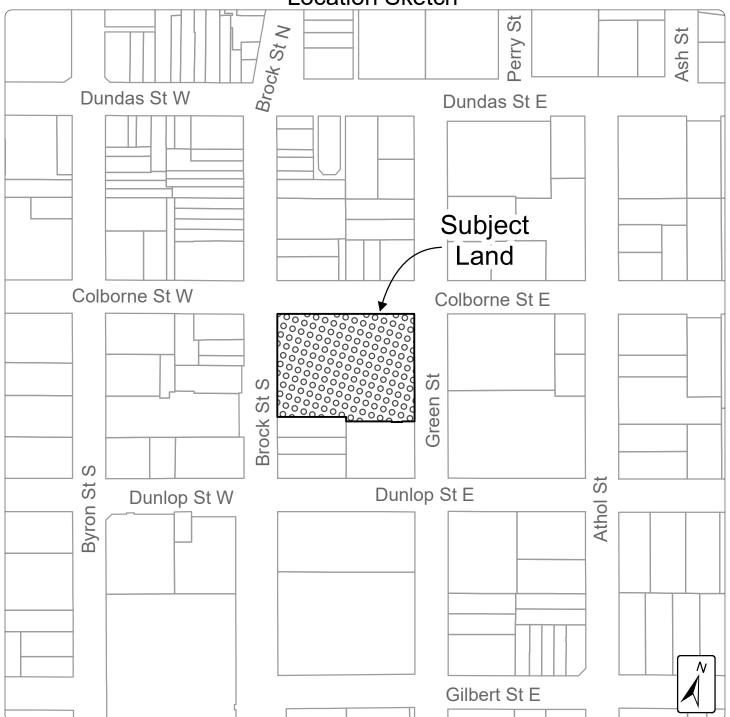

## Attachment #1 Location Sketch

## Town of Whitby Planning and Development Department Proponent: Brookfield Residential (Ontario) Station No. 3 Limited File Number: DEV-37-22 (CW-2022-04) April 2023

External Data Sources:

2021 Orthophotography provided by @ First Base Solutions Inc.; Parcel Fabric: @ Teranet Enterprises Inc. and its suppliers. All rights reserved. Not a Plan of Survey.