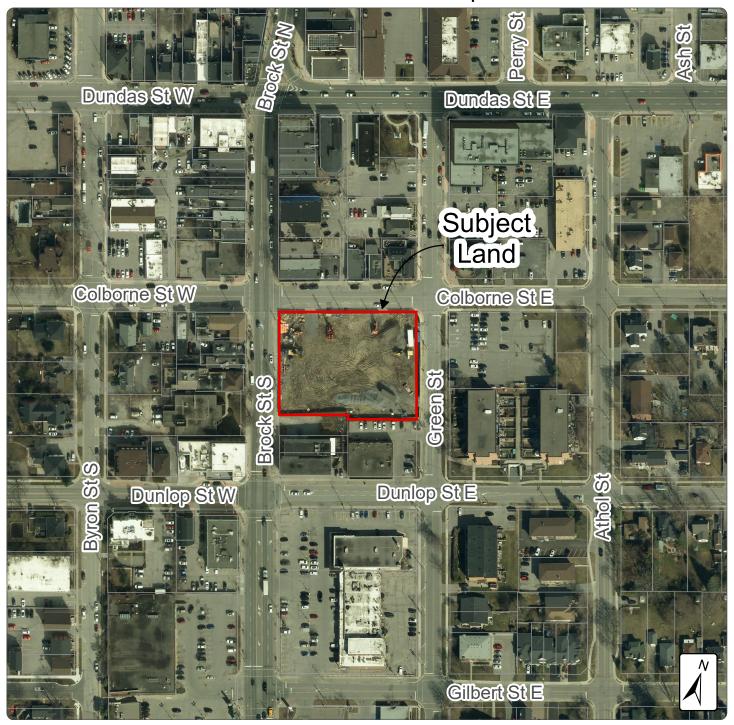

## Attachment #2 Aerial Context Map



## White Town of Whitby Planning and Development Department

Proponent:

Brookfield Residential (Ontario)

Station No. 3 Limited

File Number:

Date:

DEV-37-22 (CW-2022-04)

April 2023

External Data Sources:

2021 Orthophotography provided by © First Base Solutions Inc.; Parcel Fabric: © Teranet Enterprises Inc. and its suppliers. All rights reserved. Not a Plan of Survey.

The Town of Whitby assumes no responsibility for any errors, and is not liable for any damages of any kind resulting from the use of, or reliance on, the information contained in this document. The Town of Whitby does not make any representations or warranty, express or implied, concerning the accuracy, quality, likely results or reliability of the use of the information contained in this document.