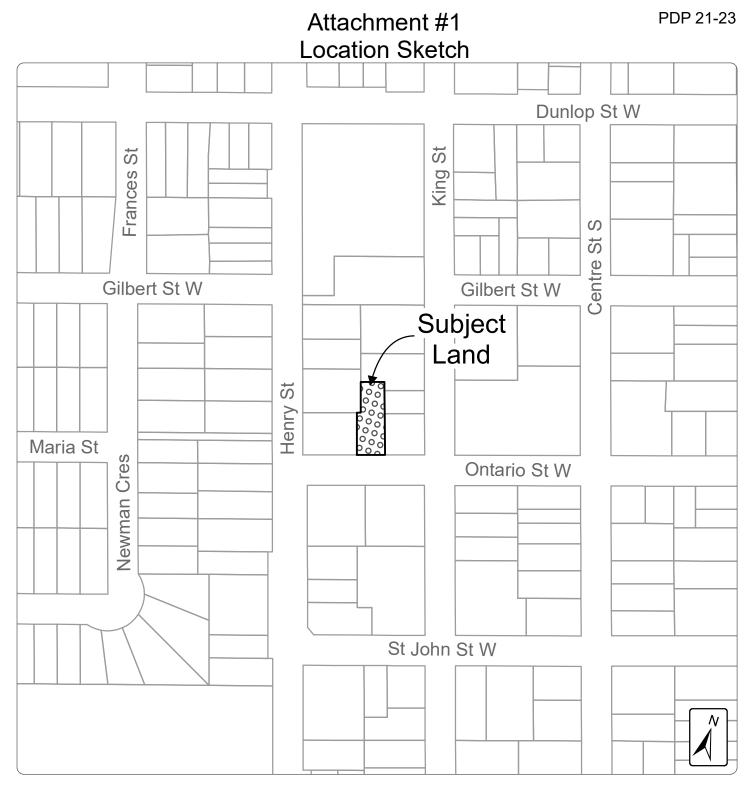

## White Town of Whitby Planning and Development Department Address: Date: 404 Ontario Street West March 2023 External Data Sources: 2022 Orthophotography provided by © First Base Solutions Inc.; Parcel Fabric: © Teranet Enterprises Inc. and its suppliers. All rights reserved. Not a Plan of Survey.