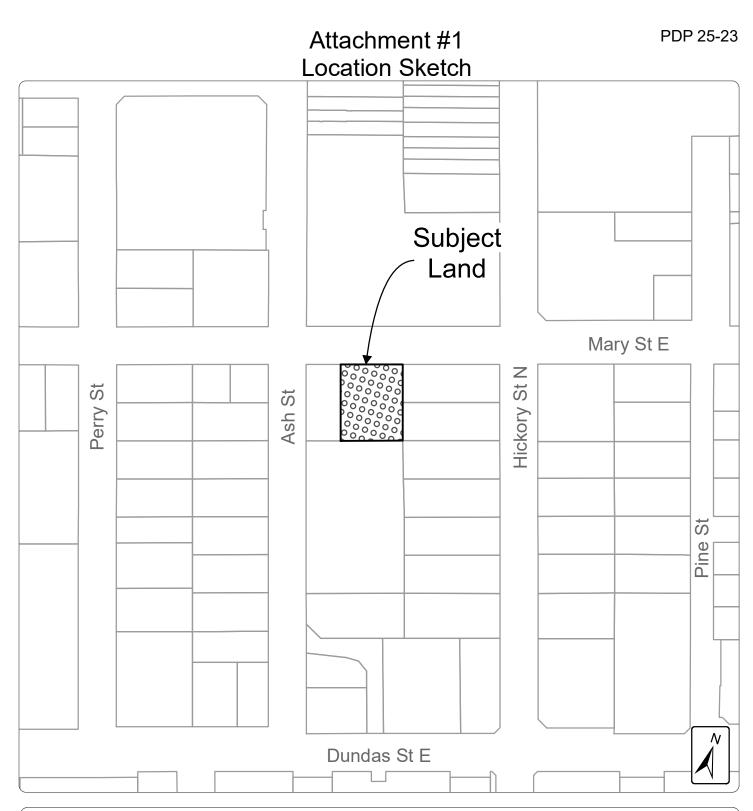

## WhiteTown of Whitby Planning and Development DepartmentAddress:Date:305 Mary Street EastMarch 2023

External Data Sources:

2022 Orthophotography provided by © First Base Solutions Inc.; Parcel Fabric: © Teranet Enterprises Inc. and its suppliers. All rights reserved. Not a Plan of Survey.