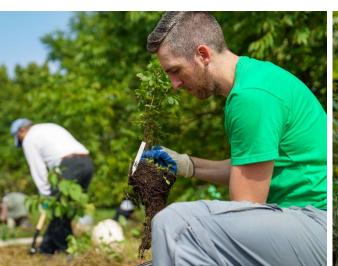

# **Backyard Tree Planting Program**

#### Full-service

- ✓ 30 min **on-site consultation** with LEAF arborist
- √ 5-8 foot tall native, deciduous tree or 2-4 foot tall native, evergreen tree
- Delivery and planting service
- Mulch and a planting and care guide
- ✓ Cost to property owner is \$160-\$230 per tree
- ✓ Backyards only

## Do-it-yourself

- ✓ 30 min **virtual consultation** with LEAF arborist
- ✓ 5-8 foot tall native, deciduous tree or 2-4 foot tall native, evergreen tree
- ✓ Delivery only +
   instructional planting/care
   video
- ✓ Mulch and a planting and care guide
- ✓ Cost to property owner is \$110-\$180 per tree
- ✓ Back, side and front yards