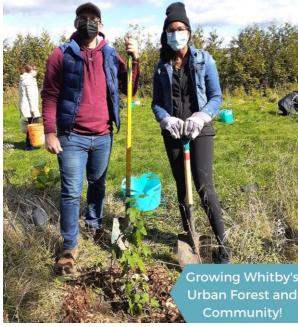

# LEAF launch in Whitby in July 2020

Regional agreement supports the **Backyard Tree Planting Program** (BYTP). Interest from Whitby residents for BYTP continues to be very high. 3-year **OTF grant** supported LEAF expansion to Durham Region with funds for community engagement activities, including community tree planting events.

# Community Tree Planting