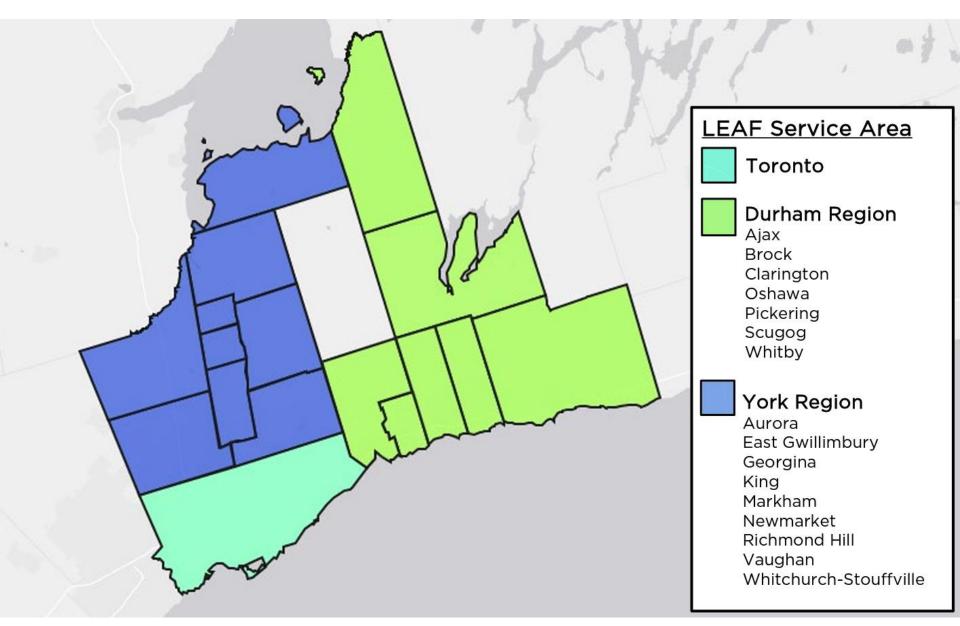

LEAF is a non-profit organization that teaches people about trees and gets them excited about the urban forest. We plant native species in backyards and public spaces while engaging citizens in urban forest stewardship through planting, education and training.