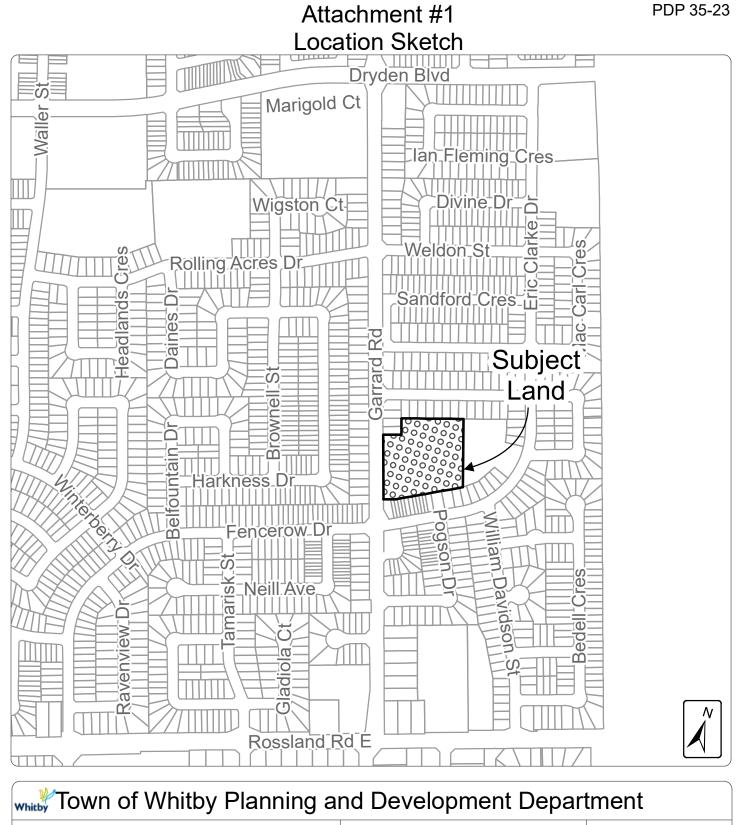

Proponent: File Number: Date: Frontdoor Developments (Garrard) Inc. September 2023 DEV-22-23 (SW-2023-01, Z-06-23)

External Data Sources: 2022 Orthophotography provided by © First Base Solutions Inc.; Parcel Fabric: © Teranet Enterprises Inc. and its suppliers. All rights reserved. Not a Plan of Survey.