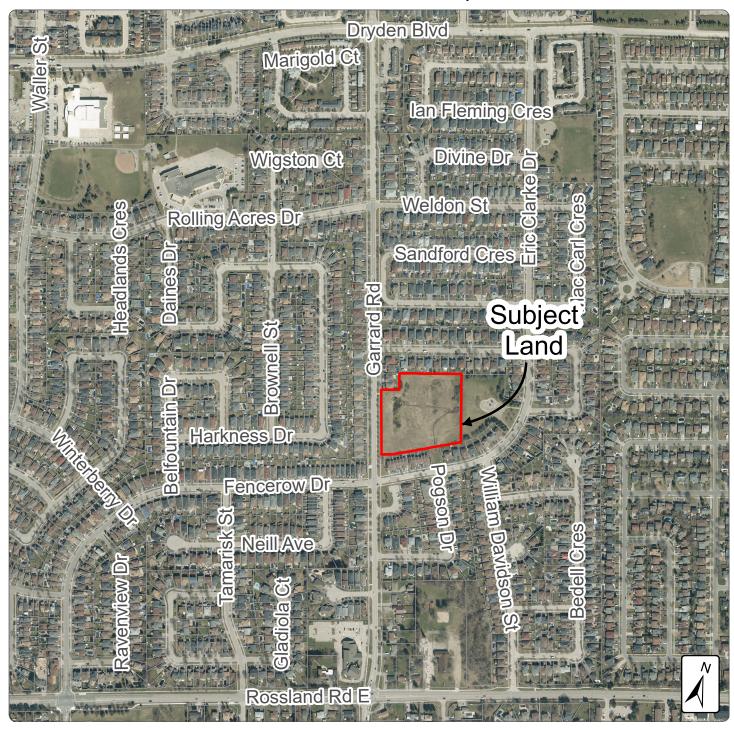

## Attachment #2 Aerial Context Map

| white Town of Whitby Planning and Development Department                                                                                                                                         |                                                 |                         |
|--------------------------------------------------------------------------------------------------------------------------------------------------------------------------------------------------|-------------------------------------------------|-------------------------|
| Proponent:<br>Frontdoor Developments (Garrard) Inc.                                                                                                                                              | File Number:<br>DEV-22-23 (SW-2023-01, Z-06-23) | Date:<br>September 2023 |
| External Data Sources:<br>2022 Orthophotography provided by © First Base Solutions Inc.; Parcel Fabric: © Teranet Enterprises Inc. and its suppliers. All rights reserved. Not a Plan of Survey. |                                                 |                         |