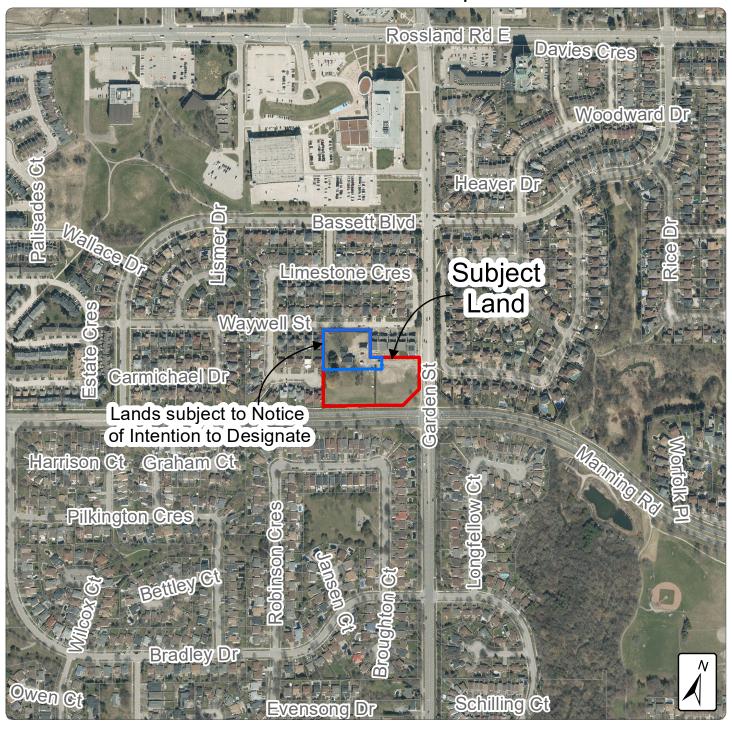

## Attachment #2 Aerial Context Map



## White Town of Whitby Planning and Development Department

Proponent:

See Path Group Inc. c/o Sakmet Developments Inc

File Number: DEV-23-23 (Z-07-23, SW-2023-02) Date:

January 2024

External Data Sources:

2022 Orthophotography provided by @ First Base Solutions Inc.; Parcel Fabric: @ Teranet Enterprises Inc. and its suppliers. All rights reserved. Not a Plan of Survey.

The Town of Whitby assumes no responsibility for any errors, and is not liable for any damages of any kind resulting from the use of, or reliance on, the information contained in this document. The Town of Whitby does not make any representations or warranty, express or implied, concerning the accuracy, quality, likely results or reliability of the use of the information contained in this document.