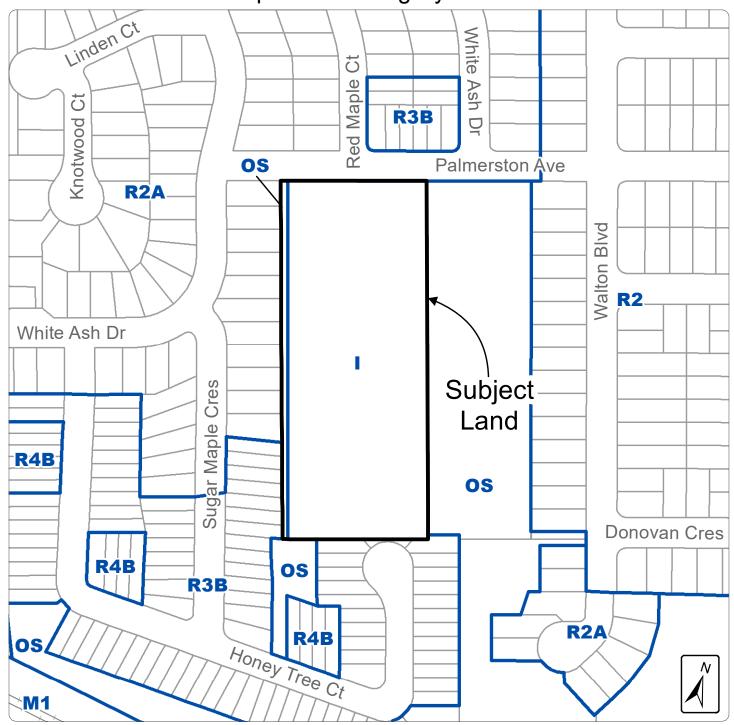

## Attachment #9 Excerpt from Zoning By-Law 2585

| Town of Whitby Planning and Development Department  |                                                                    |                     |
|-----------------------------------------------------|--------------------------------------------------------------------|---------------------|
| Proponent: Frontdoor Developments (Palmerston) Inc. | File Number:<br>DEV-25-23 (OPA-2023-W/03,<br>SW-2023-03 & Z-09-23) | Date:<br>March 2024 |