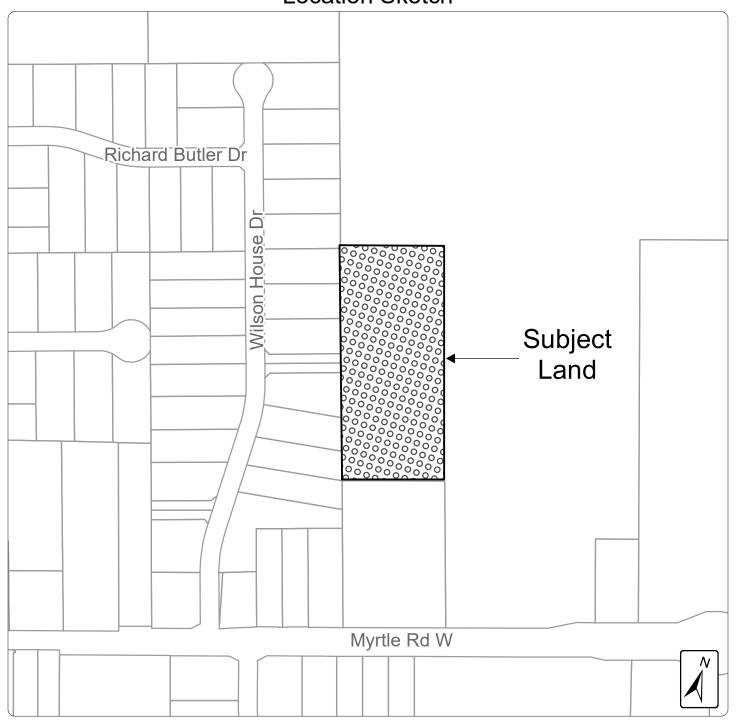

## Attachment #1 **Location Sketch**

| Proponent: File Number: Date: Uxbridge Nurseries Ltd. SW-2016-07 & Z-20-16 March 2024 | Town of Whitby Planning and Development Department |  |  |         |  |  |
|---------------------------------------------------------------------------------------|----------------------------------------------------|--|--|---------|--|--|
|                                                                                       | Proponent: Uxbridge Nurseries Ltd.                 |  |  | Z-20-16 |  |  |