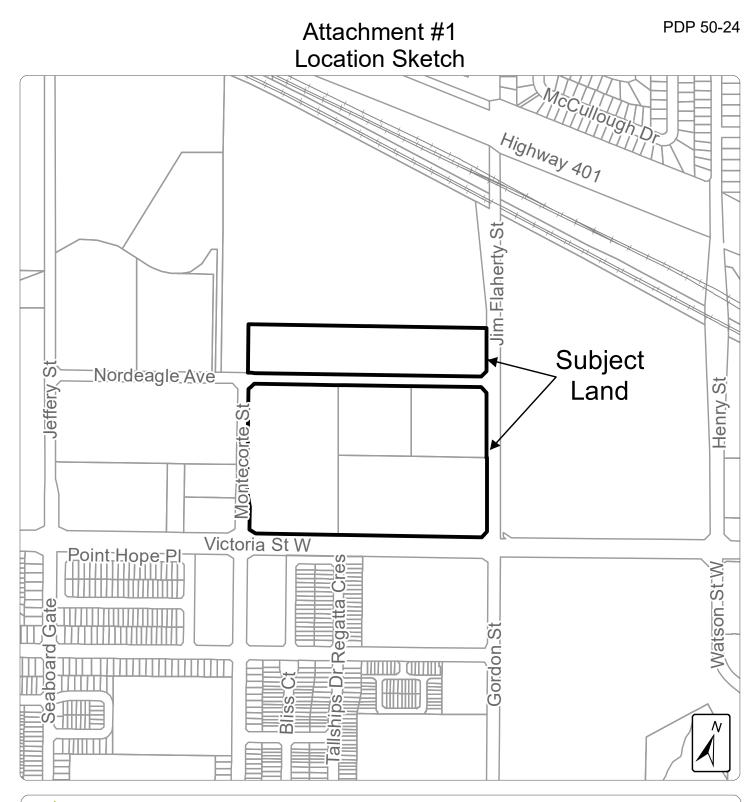

## Proponent:

Nordeagle Developments Ltd.

File Number: DEV-03-18 (OPA-2018-W/02, SW-2018-01, Z-08-18) Date: October 2024

External Data Sources:

2023 Orthophotography provided by © First Base Solutions Inc.; Parcel Fabric: © Teranet Enterprises Inc. and its suppliers. All rights reserved. Not a Plan of Survey.