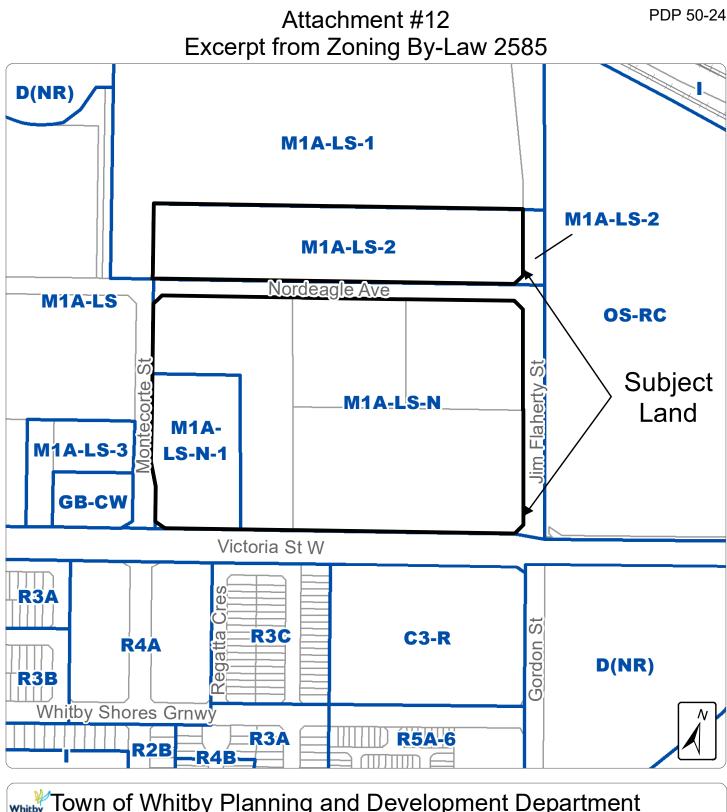

| Proponent:<br>Nordeagle Developments Ltd. | File Number:<br>DEV-03-18 (OPA-2018-W/02,<br>SW-2018-01, Z-08-18) | Date:<br>October 2024 |
|-------------------------------------------|-------------------------------------------------------------------|-----------------------|
|                                           |                                                                   |                       |

External Data Sources: 2023 Orthophotography provided by © First Base Solutions Inc.; Parcel Fabric: © Teranet Enterprises Inc. and its suppliers. All rights reserved. Not a Plan of Survey.

The Town of Whitby assumes no responsibility for any errors, and is not liable for any damages of any kind resulting from the use of, or reliance on, the information contained in this document