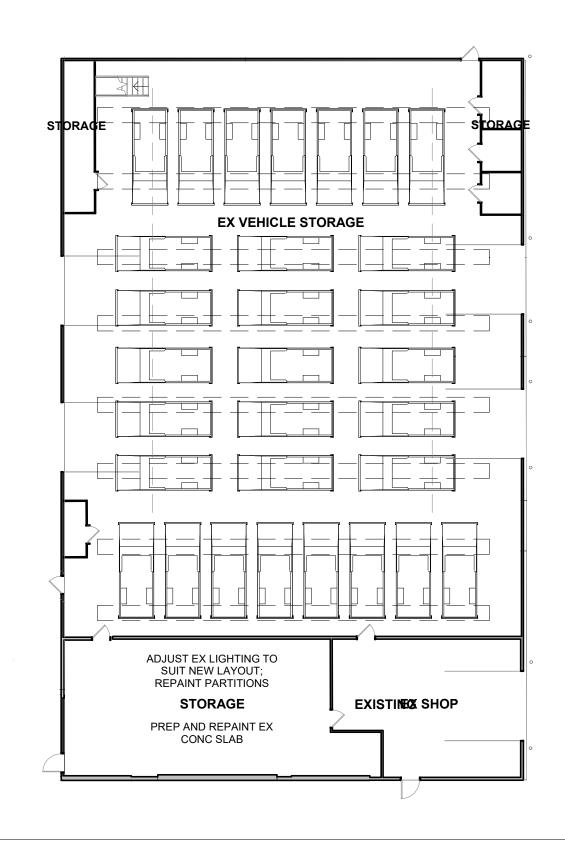

| DRAWING TITLE                                | DRAWN BY:   | CHECKED BY: |  |
|----------------------------------------------|-------------|-------------|--|
| EXISTING PARKS FLOOR PLAN                    | Author      | Checker     |  |
|                                              | SCALE       | DATE        |  |
|                                              | 1 : 200     | 01/24/23    |  |
| PROJECT NAME                                 | PROJECT NO. | REF         |  |
| WHITBY OPERATIONS - PARKS ADMINISTRATION AND | 22078       |             |  |
| MAINTAINANCE                                 | DRAWING NO. | A01.5       |  |
| 333 McKinney Drive, Whitby, ON L1R 3M2       |             | A01.5       |  |