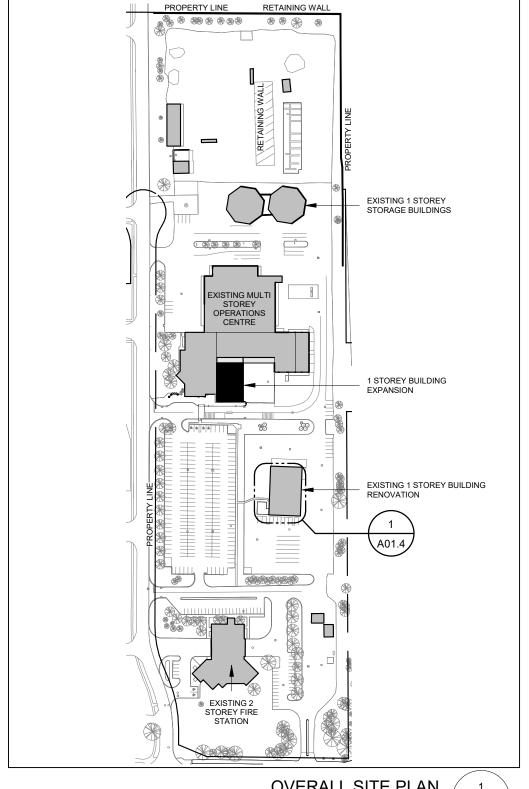

PARTIAL SITE PLAN 2 1:1000 A01.0

**OVERALL SITE PLAN** 

A01.0 1:3000

mc Callum Sather

Westinghouse HQ, 2nd Floor 286 Sanford Ave. N Hamilton, ON L8L 6A1 905.526.6700 www.mccallumsather.com

| 3        | REVISED SCHEMATIC DESIGN REPORT        | 24-10-11 |  |
|----------|----------------------------------------|----------|--|
| 2        | RE-ISSUED FOR SCHEMATIC DESIGN         | 24-09-13 |  |
| 1        | ISSUED FOR SCHEMATIC DESIGN SUBMISSION | 24-08-30 |  |
| No.      | DESCRIPTION                            | DATE     |  |
| REVISION |                                        |          |  |