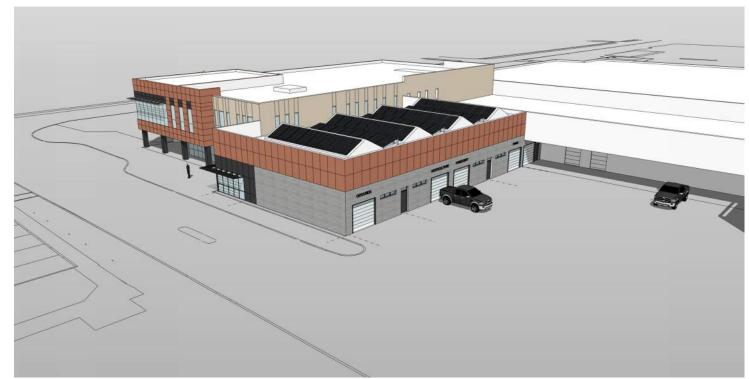

333 McKinney Drive, Whitby, ON L1R 3M2

| DRAWING TITLE PERSPECTIVE VIEWS                           | DRAWN BY:                | CHECKED BY:   |
|-----------------------------------------------------------|--------------------------|---------------|
| 1 =110. =01112 11=110                                     | SCALE                    | DATE 09/02/19 |
| PROJECT NAME WHITBY OPERATIONS - PARKS ADMINISTRATION AND | PROJECT NO. <b>22078</b> | REF           |
| MAINTAINANCE                                              | DRAWING NO.              | A00.0         |
| 333 McKinney Drive, Whitby, ON L1R 3M2                    |                          | AUU.U         |