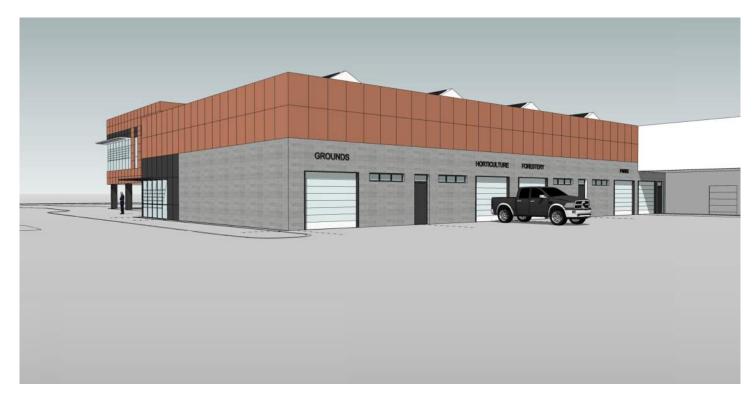

333 McKinney Drive, Whitby, ON L1R 3M2

| DRAWING TITLE PERSPECTIVE VIEWS                           | DRAWN BY:                | CHECKED BY:   |
|-----------------------------------------------------------|--------------------------|---------------|
| 1 =110. =01112 11=110                                     | SCALE                    | DATE 09/02/19 |
| PROJECT NAME WHITBY OPERATIONS - PARKS ADMINISTRATION AND | PROJECT NO. <b>22078</b> | REF           |
| MAINTAINANCE                                              | DRAWING NO.              | A00.0         |
| 333 McKinney Drive, Whitby, ON L1R 3M2                    |                          | AUU.U         |