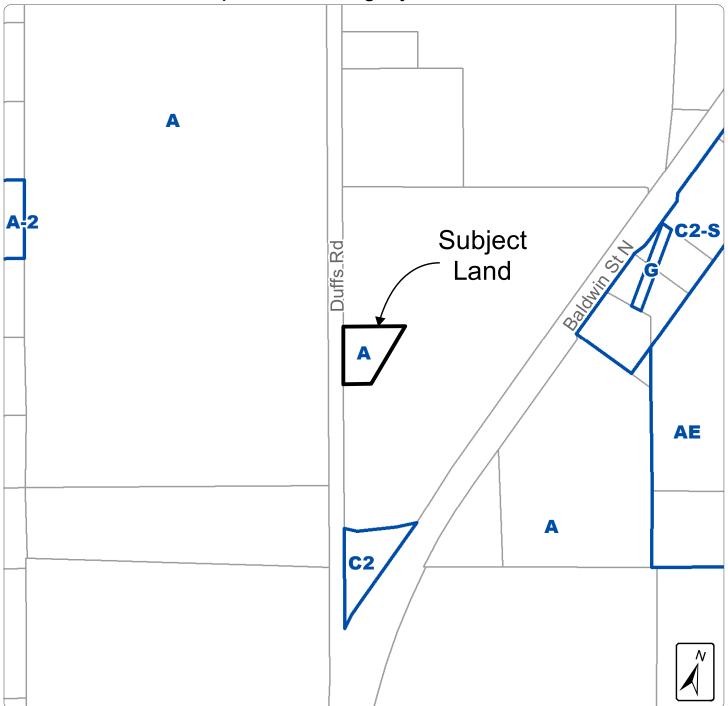

## Attachment #7 Excerpt from Zoning By-Law No. 1784

| Town of Whitby Planning and Development Department |                                  |                        |
|----------------------------------------------------|----------------------------------|------------------------|
| Proponent: GHD c/o William Feaver                  | File Number: DEV-22-24 (Z-10-24) | Date:<br>November 2024 |