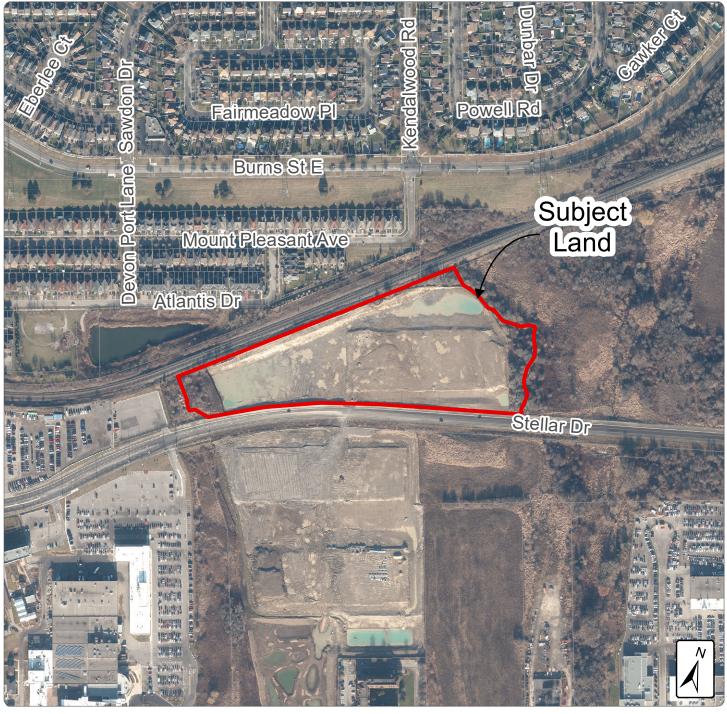

## Attachment #2 Aerial Context Map

## Proponent:

Menkes Champlain Inc.

File Number: DEV-18-24 (OPA-2024-W/07, Z-07-24)

Date: November 2024

External Data Sources:

2023 Orthophotography provided by © First Base Solutions Inc.; Parcel Fabric: © Teranet Enterprises Inc. and its suppliers. All rights reserved. Not a Plan of Survey.