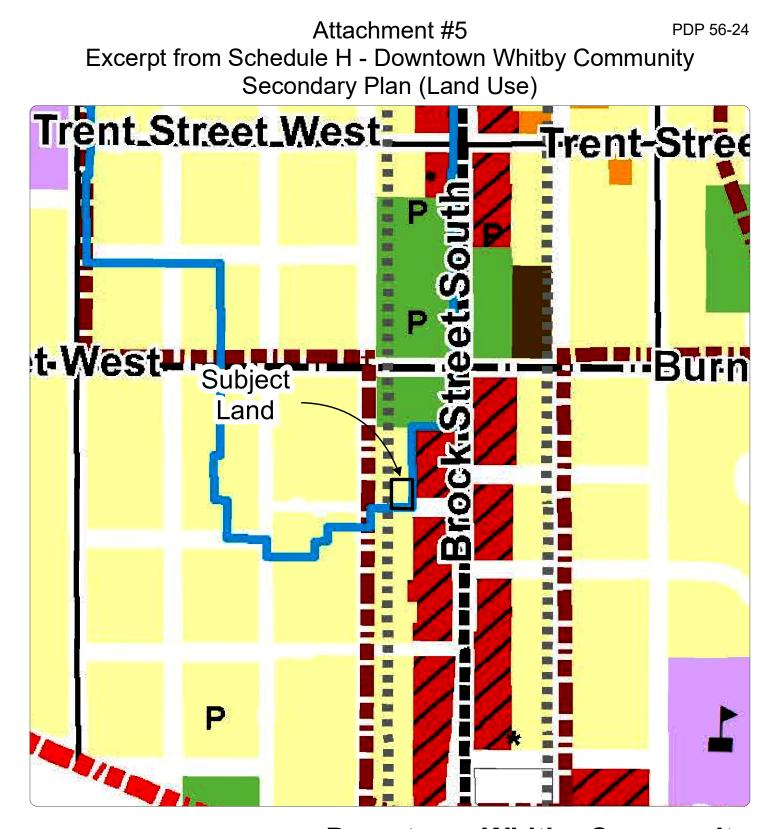

Legend

Secondary Plan Area Boundary

Major Central Area Boundary 411115 Intensification Area

in di

Intensification Corridor

Werden's Plan Neighbourhood Heritage Conservation District

Natural Hazards

**Downtown Whitby Community** 

Whitby

- Low Density Mature Neighbourhood
- Low Density Residential
- Medium Density Residential

High Density Residential

Downtown Mixed Use Area

Corridor Mixed Use Area

Heritage Mixed Use Area

Institutional

Ρ Existing Park & Open Space

- Proposed Park
- U Urban Square
  - Elementary Schools Secondary Schools
- Type B Arterial

Type C Arterial Collector Road Proposed Connection

-\*\*

Railway Full Interchange

Major Transit Station

**Secondary Plan** Land Use

Metres