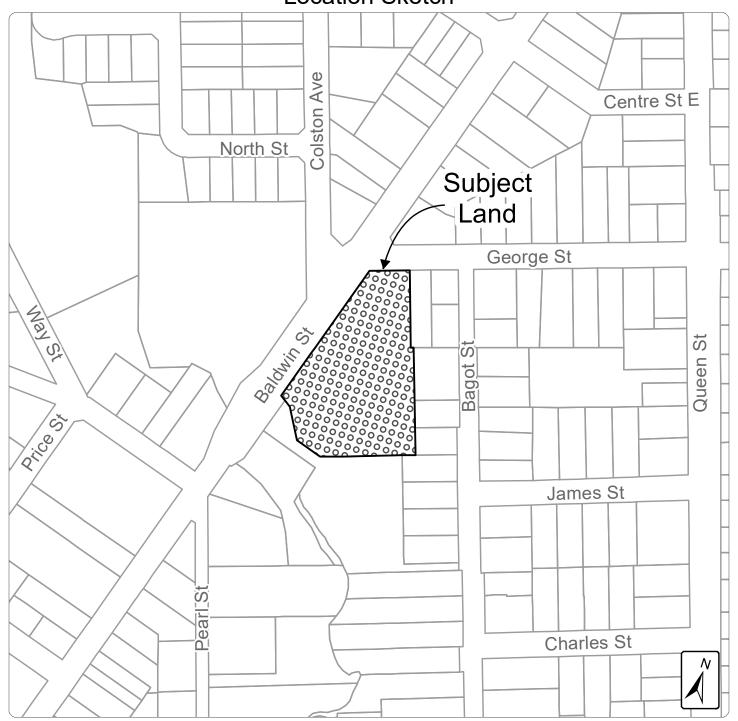

## Attachment #1 Location Sketch

## Town of Whitby Planning and Development Department

Proponent:
Baldwin Street Holdings
(c/o Ollie Switch Corporation)

File Number:
DEV-24-24
(OPA-2024-W08, Z-11-24)

Date:
December 2024

External Data Sources: