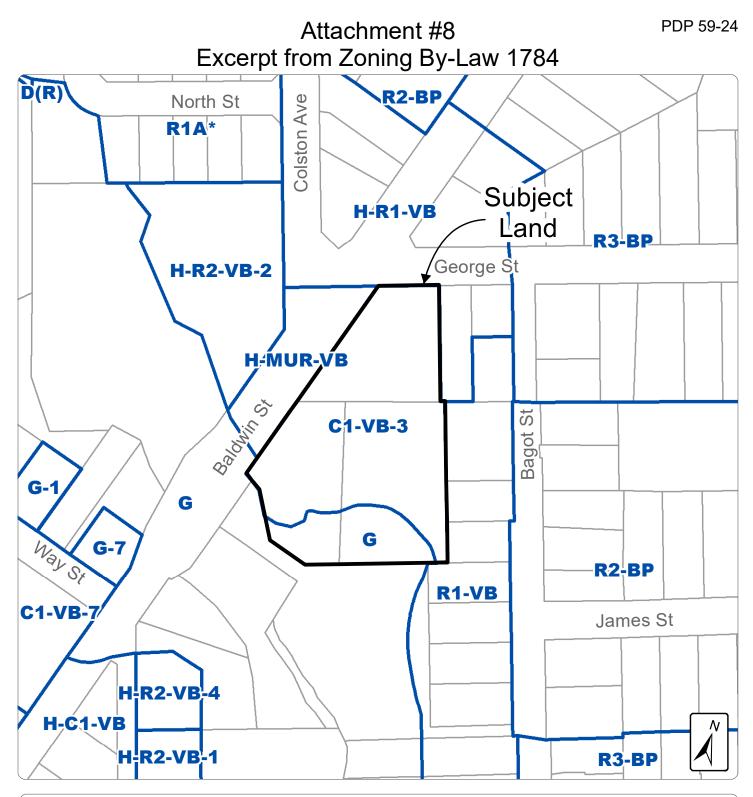

| white the set of Whitby Planning and Development Department                                                                                                                                      |                                                      |                        |
|--------------------------------------------------------------------------------------------------------------------------------------------------------------------------------------------------|------------------------------------------------------|------------------------|
| Proponent:<br>Baldwin Street Holdings<br>(c/o Ollie Switch Corporation)                                                                                                                          | File Number:<br>DEV-24-24<br>(OPA-2024-W08, Z-11-24) | Date:<br>December 2024 |
| External Data Sources:<br>2023 Orthophotography provided by © First Base Solutions Inc.; Parcel Fabric: © Teranet Enterprises Inc. and its suppliers. All rights reserved. Not a Plan of Survey. |                                                      |                        |