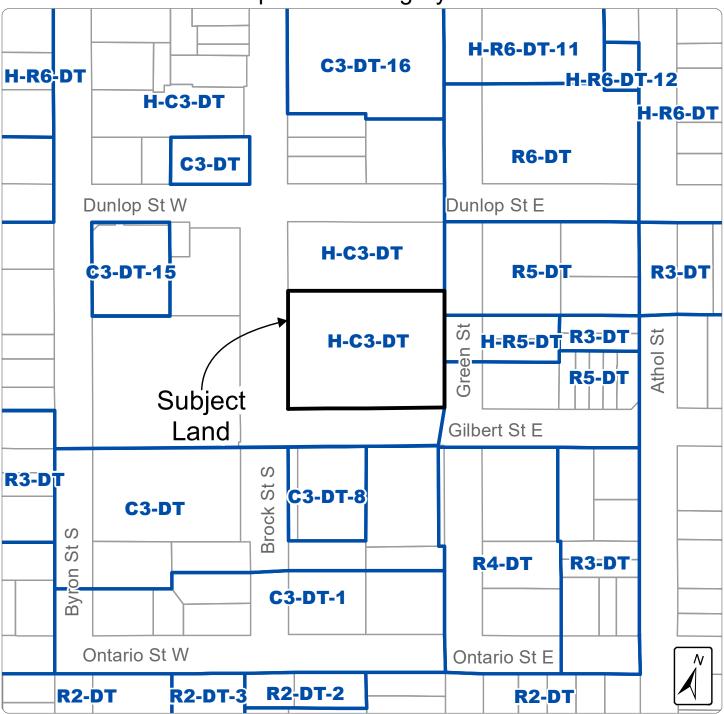

## Attachment #6 Excerpt from Zoning By-Law 2585

| Town of Whitby Planning and Development Department |                                  |                     |
|----------------------------------------------------|----------------------------------|---------------------|
| Proponent: Bousfields Inc. c/o Yeda Whitby         | File Number: DEV-27-24 (Z-12-24) | Date: February 2025 |
| Fytomal Data Courses                               |                                  |                     |