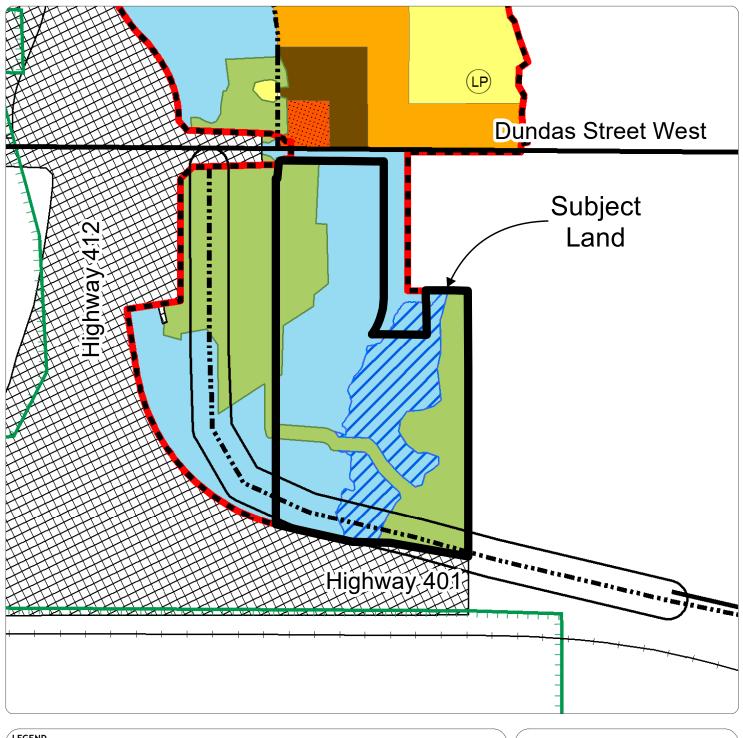

## Attachment #6 Excerpt from the Town of Whitby Secondary Plan Schedule 'R'

## LEGEND Schedule **Land Use Designations Boundaries** Symbols and Overlays **Excerpt from:** Prestige Industrial Secondary Plan Boundary Separate Elementary Schools **West Whitby** Environmental Protection Area Greenbelt Plan Boundary Public Elementary Schools Major Open Space Central Area Boundary Public Secondary Schools **Community** Mixed Use One **Transportation** Mixed Use Two District Park **Secondary Plan** Special Mixed Use Two Policy Areas (Refer to Section 11.12.2.2) Existing Arterial Road Network (LP) Local Park Future Arterial Road Network High Density Residential Proposed Collector Road Network / Flood Policy Area **Town of Whitby** Medium Density Residential Railway **Gateway Areas** Low Density Residential West Durham Link (WDL) Special Purpose Commercial Almond Village Special Policy Area