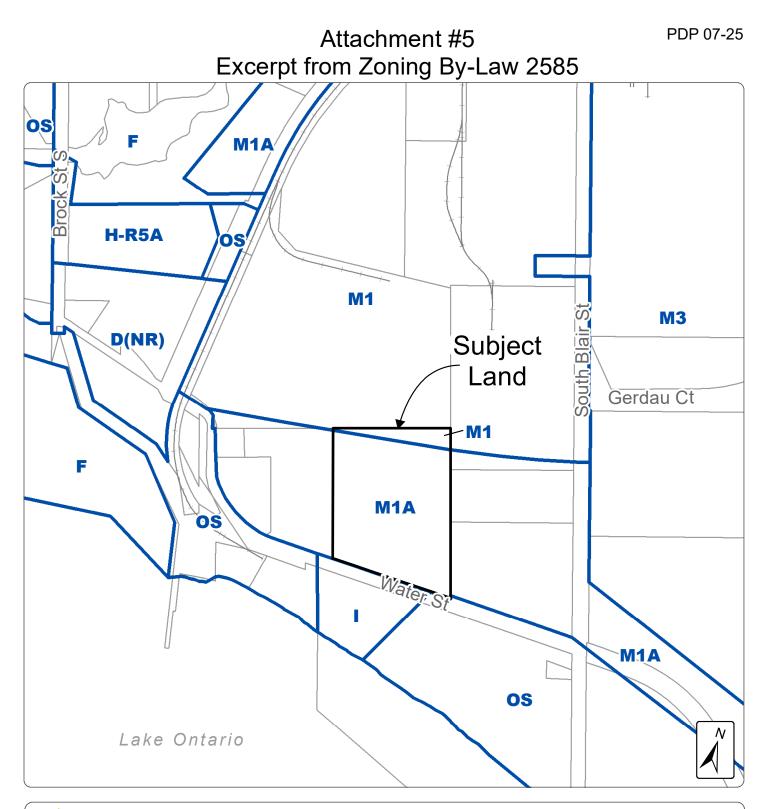

| white White Planning and Development Department                                                                                                                                                  |                                     |                       |
|--------------------------------------------------------------------------------------------------------------------------------------------------------------------------------------------------|-------------------------------------|-----------------------|
| Proponent:<br>RAI Architect Inc. c/o Charles McVety                                                                                                                                              | File Number:<br>DEV-01-25 / Z-01-25 | Date:<br>Febuary 2025 |
| External Data Sourc