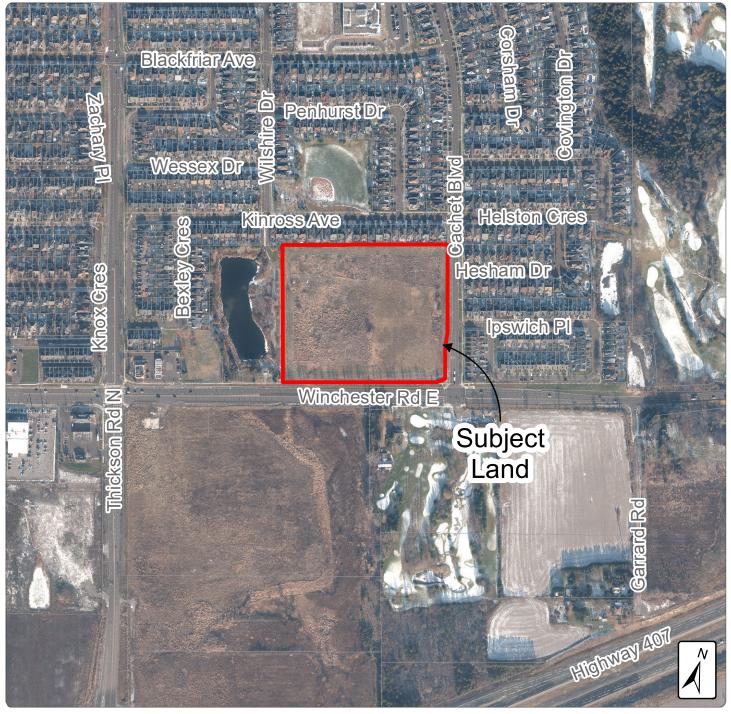

## Attachment #2 Aerial Context Map

## Proponent:

Madison Winchester Limited

## File Number: DEV-39-24 (Z-20-24, SP-15-24)

Date: February 2025

External Data Sources:

2023 Orthophotography provided by © First Base Solutions Inc.; Parcel Fabric: © Teranet Enterprises Inc. and its suppliers. All rights reserved. Not a Plan of Survey.