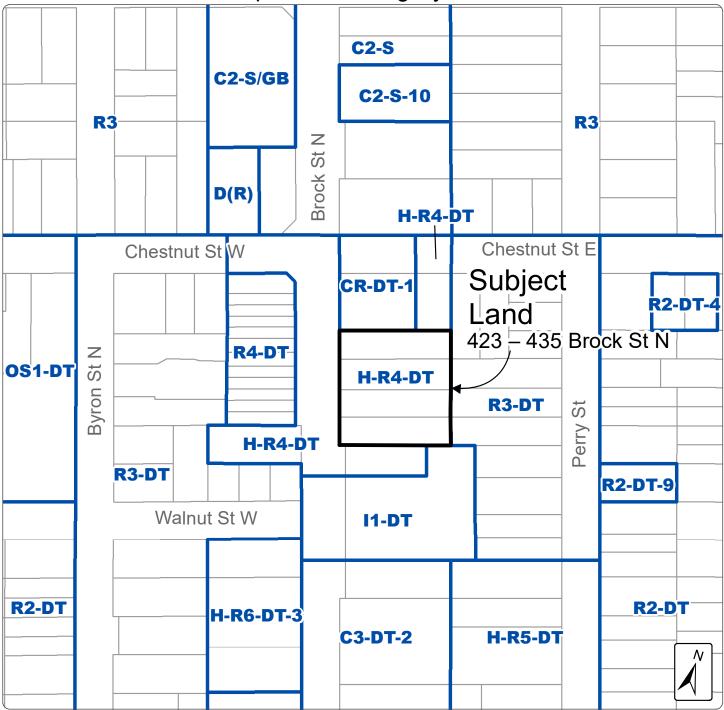

## Attachment #6 Excerpt from Zoning By-Law 2585

## Town of Whitby Planning and Development Department Proponent: Whitby Brock Estates Ltd. File Number: DEV-40-24 (Z-21-24) February 2025

External Data Sources:

2024 Orthophotography provided by © First Base Solutions Inc.; Parcel Fabric: © Teranet Enterprises Inc. and its suppliers. All rights reserved. Not a Plan of Survey.