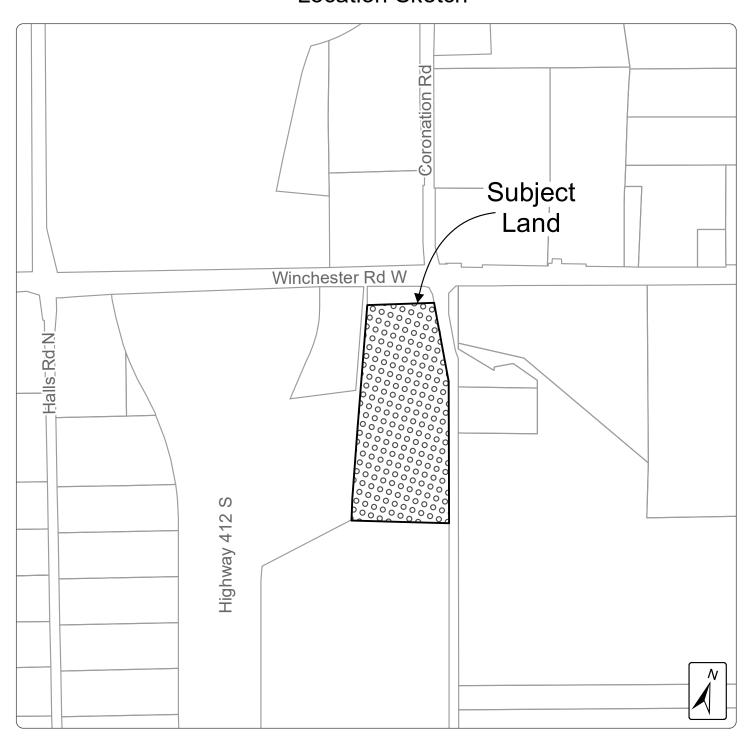

## Attachment #1 Location Sketch

## Town of Whitby Planning and Development Department Proponent: Coronation Properties Inc. File Number: DEV-42-24 (OPA-2024-W/11, Z-22-24) February 2025

External Data Sources:

2024 Orthophotography provided by © First Base Solutions Inc.; Parcel Fabric: © Teranet Enterprises Inc. and its suppliers. All rights reserved. Not a Plan of Survey.