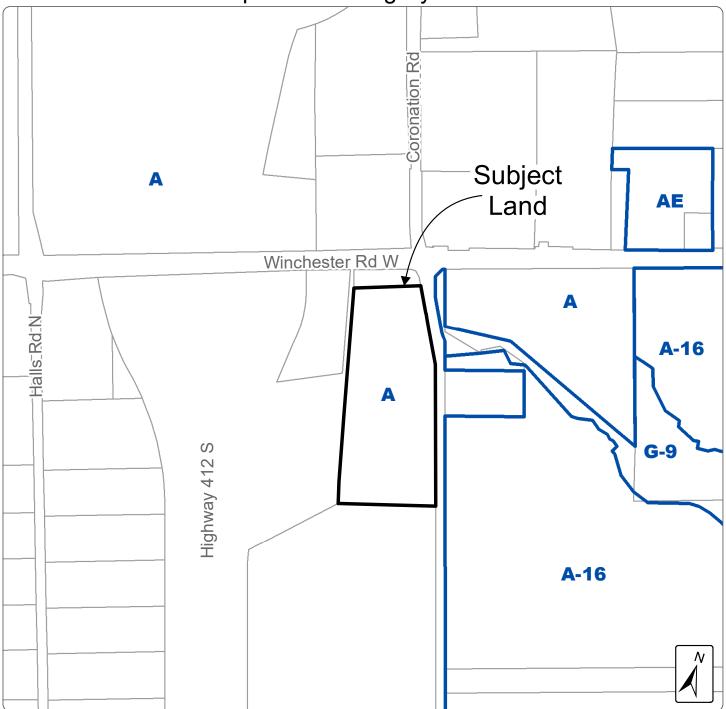

## Attachment #12 Excerpt from Zoning By-Law 1784



| Town of Whitby Planning and Development Department |                       |  |
|----------------------------------------------------|-----------------------|--|
| umber:<br>/-42-24 (OPA-2024-W/11, Z-22-24)         | Date:<br>January 2025 |  |
|                                                    | umber:                |  |

External Data Sources: 2024 Orthophotography provided by © First Base Solutions Inc.; Parcel Fabric: © Teranet Enterprises Inc. and its suppliers. All rights reserved. Not a Plan of Survey.

The Town of Whitby assumes no responsibility for any errors, and is not liable for any damages of any kind resulting from the use of, or reliance on, the information contained in this document. The Town of Whitby does not make any representations or warranty, express or implied