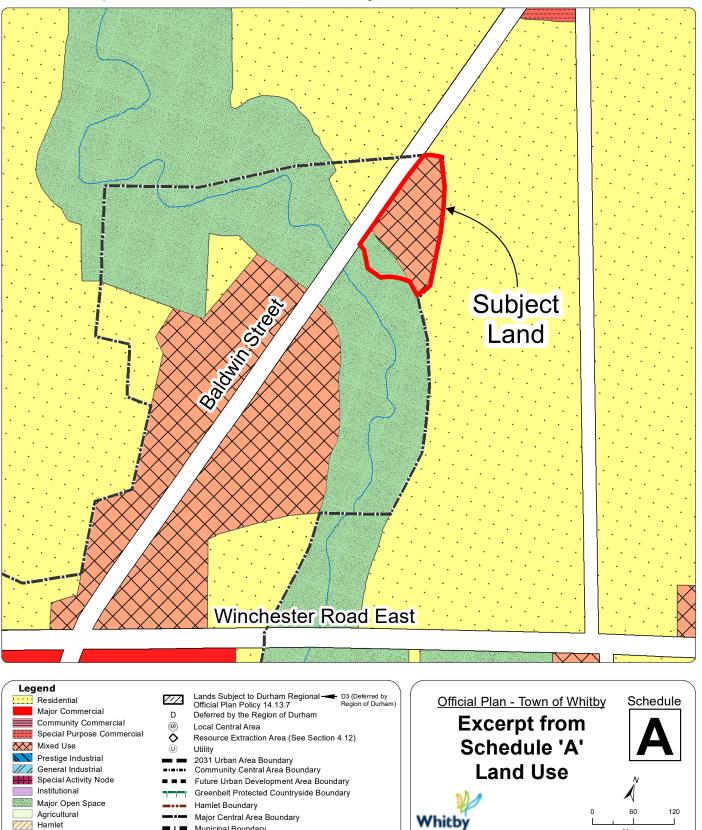

## Attachment #5 PDP 20-25 Excerpt from the Town of Whitby Official Plan Schedule 'A'

Special Policy Area Refer to section 11.5.31.6 \_ Urban Central Area Boundary \_ Notes: Refer to the applicable Secondary Plan for more detailed land use designations. Secondary Plan boundaries can be found on Schedule 'E', including the Oak Ridges Moraine Secondary Plan. Some legend items may not appear on the displayed figure extent.