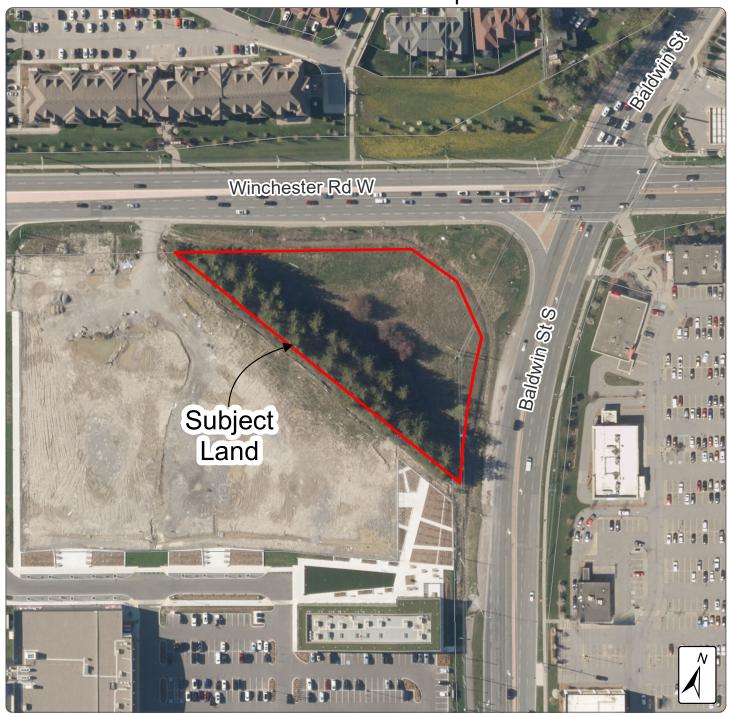

## Attachment #2 **Aerial Context Map**

## White Town of Whitby Planning and Development Department

Proponent:

File Number:

Date:

Town of Whitby

Town owned lands at Baldwin and Winchester

April 2025

External Data Sources: 2024 Orthophotography provided by © First Base Solutions Inc.; Parcel Fabric: © Teranet Enterprises Inc. and its suppliers. All rights reserved. Not a Plan of Survey.