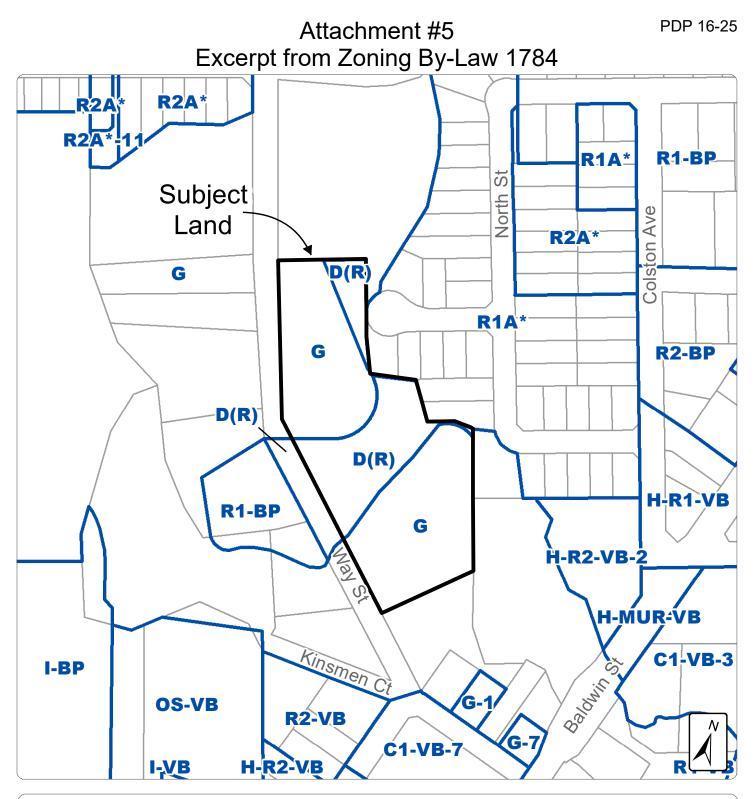

## with Town of Whitby Planning and Development Department Address: Date: 25 Way Street April 2025 External Data Sources: 2024 Orthophotography provided by © First Base Solutions Inc.; Parcel Fabric: © Teranet Enterprises Inc. and its suppliers. All rights reserved. Not a Plan of Survey.

The Town of Whitby assumes no responsibility for any errors, and is not liable for any damages of any kind resulting from the use of, or reliance on, the information contained in this document. The Town of Whitby does not make any representations or warranty, express or implied, concerning the accuracy, quality, likely results or reliability of the use of the information contained in this document.

Digital cartography by The Corporation of the Town of Whitby, Planning Department. Copyright 2025 Town of