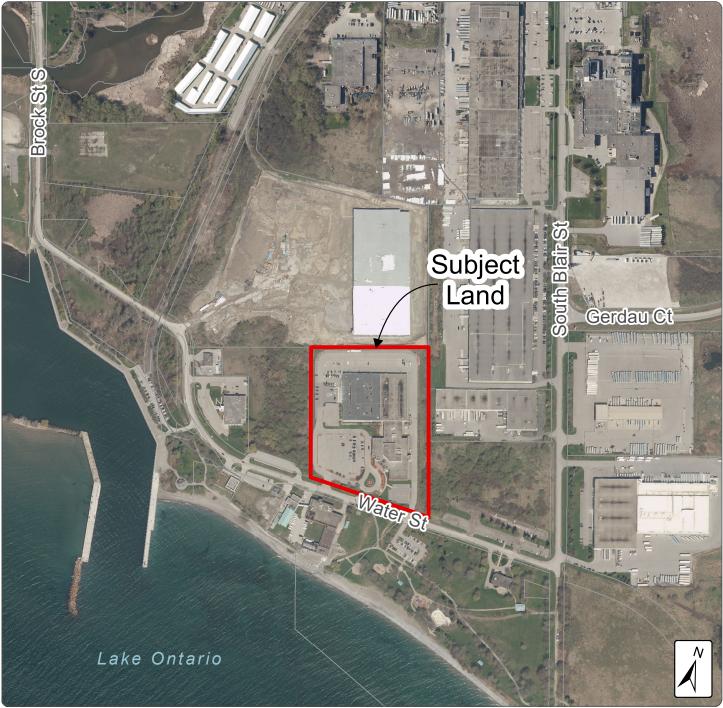

## Attachment #2 **Aerial Context Map**

## with Town of Whitby Planning and Development Department

Proponent: RAI Architect Inc. c/o Charles McVety File Number: DEV-01-25 / Z-01-25 Date: April 2025

External Data Sources: 2024 Orthophotography provided by © First Base Solutions Inc.; Parcel Fabric: © Teranet Enterprises Inc. and its suppliers. All rights reserved. Not a Plan of Survey.