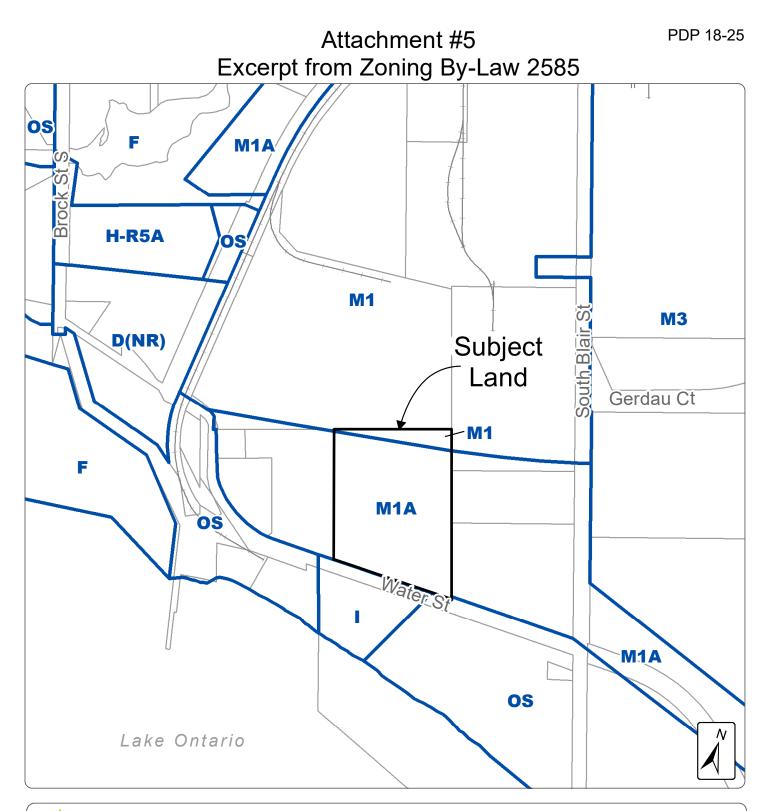

| white Town of Whitby Planning and Development Department                                                                                                                                         |                                     |                                |
|--------------------------------------------------------------------------------------------------------------------------------------------------------------------------------------------------|-------------------------------------|--------------------------------|
| Proponent:<br>RAI Architect Inc. c/o Charles McVety                                                                                                                                              | File Number:<br>DEV-01-25 / Z-01-25 | <sup>Date:</sup><br>April 2