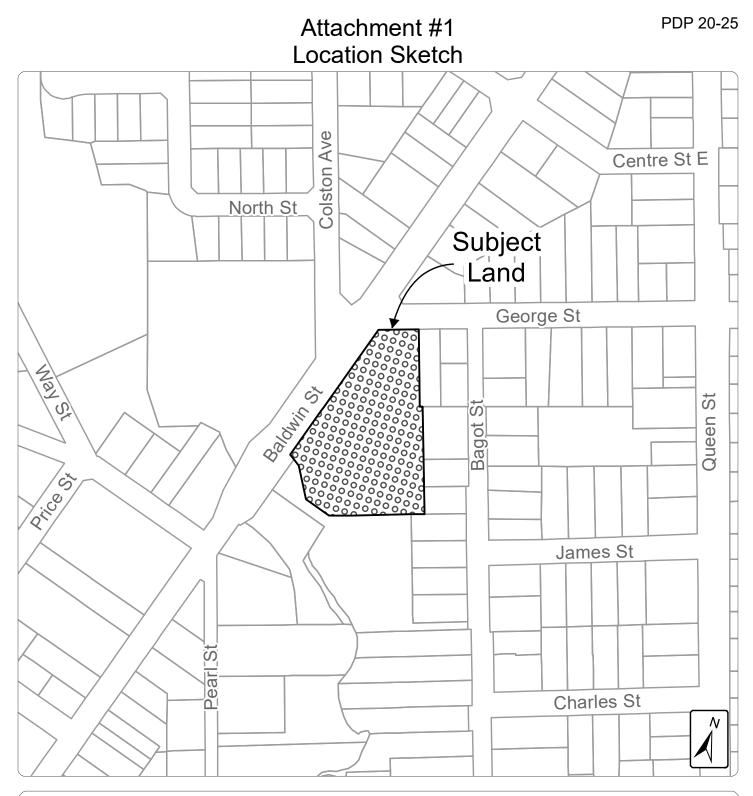

## with Town of Whitby Planning and Development Department Proponent: File Number: Date: Baldwin Street Holdings DEV-24-24 April 2025 (c/o Ollie Switch Corporation) (OPA-2024-W08, Z-11-24) External Data Sources:

2024 Orthophotography provided by © First Base Solutions Inc.; Parcel Fabric: © Teranet Enterprises Inc. and its suppliers. All rights reserved. Not a Plan of Survey.

The Town of Whitby assumes no responsibility for any errors, and is not liable for any damages of any kind resulting from the use of, or reliance on, the information contained in this document. The Town of Whitby does not make any representations or warranty, express or implied, concerning the accuracy, quality, likely results or reliability of the use of the information contained in this document.

Digital cartog