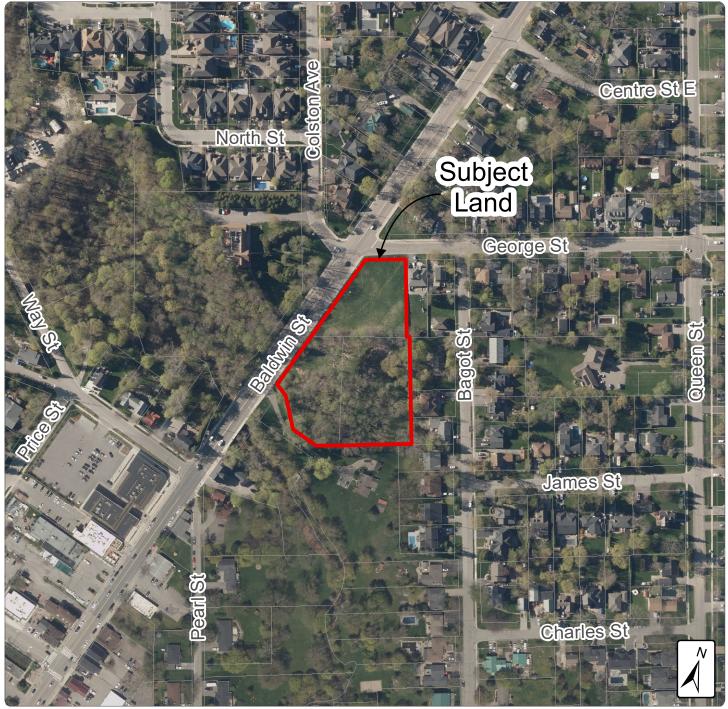

## Attachment #2 Aerial Context Map

## with Town of Whitby Planning and Development Department

## Proponent: Baldwin Street Holdings (c/o Ollie Switch Corporation)

File Number: DEV-24-24 (OPA-2024-W08, Z-11-24) <sup>Date:</sup> April 2025

External Data Sources:

2024 Orthophotography provided by © First Base Solutions Inc.; Parcel Fabric: © Teranet Enterprises Inc. and its suppliers. All rights reserved. Not a Plan of Survey.