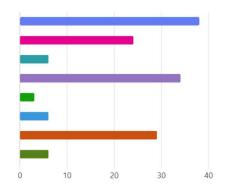

>L9P 1X9<br>L1S 3L1 <sup>L1T</sup><br>L1r 2j4 | L1n 6j5<br><b>L1N</b><br>L1N 2b5 | L1S 6Y9<br>L0k<br>L1H <sup>L0K 1L0</sup><br>L1J <sup>L1N 8k8</sup><br>L1Z 2E3<br>L1N 2B6 |

3. Do you currently use accessible taxis?





4. How often do you use accessible taxis?



5. In the last 24 months have you needed an accessible taxi and were not able to book one?



6. If an accessible taxi were available how often do you think you would use it?



7. What is your primary destination when using accessible taxi services? Check all that apply.





8. Which other types of transportation do you use? Select all that apply.



9. What challenges have you encountered when using accessible taxi services? Select all that apply.





#### 10. Which municipality are you likely to start your travel from?





#### 11. Which municipality are you likely to travel to?





12. Condition of vehicle:





13. Cleanliness of vehicle:





14. Driver professionalism:





### 15. Timeliness of pickup





16. Overall service with an accessible taxi in Durham Region