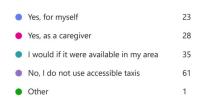

3. Do you currently use accessible taxis?

4. How often do you use accessible taxis?

5. In the last 24 months have you needed an accessible taxi and were not able to book one?

6. If an accessible taxi were available how often do you think you would use it?