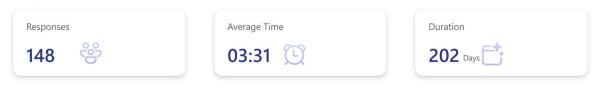

## Responses Overview Active

1. Please indicate which city, town or township you reside in.

2. Please indicate your postal code.

|           | Latest Responses |
|-----------|------------------|
| 148       | "L1R 3R2"        |
|           | "l1n 4n6"        |
| Responses | "L1P 1A6"        |
|           | •••              |
|           |                  |
|           |                  |