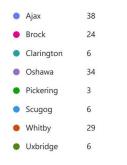

br>L9P 1X9<br>L1S 3L1 <sup>L1T</sup><br>L1r 2j4 | L1n 6j5<br><b>L1N</b><br>L1N 2b5 | L1S 6Y9<br>L0k<br>L1H <sup>L0K 1L0</sup><br>L1J <sup>L1N 8k8</sup><br>L1Z 2E3<br>L1N 2B6 |

3. Do you currently use accessible taxis?





4. How often do you use accessible taxis?



5. In the last 24 months have you needed an accessible taxi and were not able to book one?



6. If an accessible taxi were available how often do you think you would use it?



7. What is your primary destination when using accessible taxi services? Check all that apply.





8. Which other types of transportation do you use? Select all that apply.



9. What challenges have you encountered when using accessible taxi services? Select all that apply.





#### 10. Which municipality are you likely to start your travel from?





#### 11. Which municipality are you likely to travel to?





12. Condition of vehicle:





13. Cleanliness of vehicle:





14. Driver professionalism:





### 15. Timeliness of pickup





16. Overall service with an accessible taxi in Durham Region