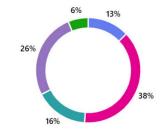

3. Do you currently use accessible taxis?

4. How often do you use accessible taxis?

5. In the last 24 months have you needed an accessible taxi and were not able to book one?

6. If an accessible taxi were available how often do you think you would use it?