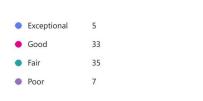

#### 11. Which municipality are you likely to travel to?

12. Condition of vehicle:

13. Cleanliness of vehicle:

14. Driver professionalism: