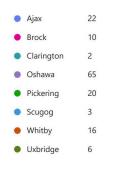

#### 11. Which municipality are you likely to travel to?

12. Condition of vehicle:

13. Cleanliness of vehicle:

14. Driver professionalism: