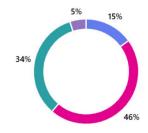

#### 11. Which municipality are you likely to travel to?

12. Condition of vehicle:

13. Cleanliness of vehicle:

14. Driver professionalism: