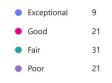

#### 11. Which municipality are you likely to travel to?

12. Condition of vehicle:

13. Cleanliness of vehicle:

14. Driver professionalism: