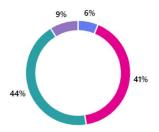

#### 11. Which municipality are you likely to travel to?

12. Condition of vehicle:

13. Cleanliness of vehicle:

14. Driver professionalism: