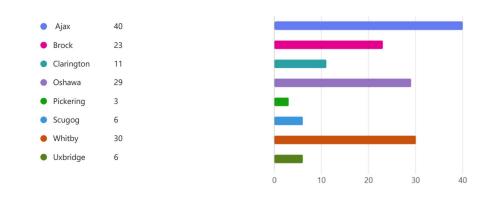

# Attachment 3

## Responses Overview Active



1. Please indicate which city, town or township you reside in.



2. Please indicate your postal code.

|           | Latest Responses |
|-----------|------------------|
| 148       | "L1R 3R2"        |
|           | "l1n 4n6"        |
| Responses | "L1P 1A6"        |
|           | •••              |
|           |                  |
|           |                  |

| 11 respondents (7%) answered L1N for this question.                                                  |                                  |                                                                                          |
|------------------------------------------------------------------------------------------------------|----------------------------------|------------------------------------------------------------------------------------------|
| L1N 9P6 <sup>L1G</sup> L1S<br>L