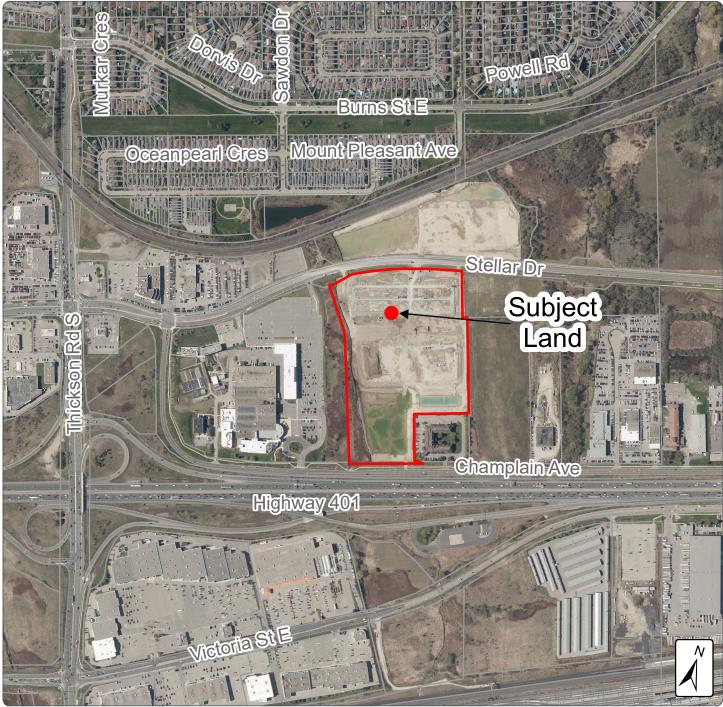

## Attachment #2 Aerial Context Map

## Proponent: File Number: Menkes Champlain Inc. SB-01-25

Date: June 2025

External Data Sources: 2024 Orthophotography provided by © First Base Solutions Inc.; Parcel Fabric: © Teranet Enterprises Inc. and its suppliers. All rights reserved. Not a Plan of Survey.