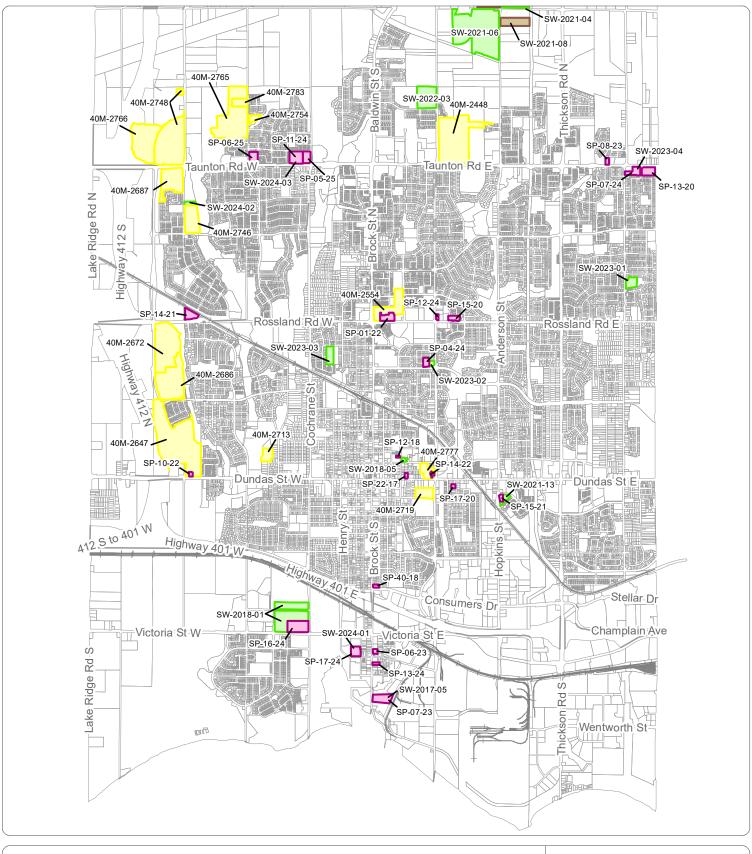

Date: May 2025 NAD83 UTM Zone 17N

Digital cartography by The Corporation of the Town of Whitby, Planning Department. Copyright 2025 Town of Whitby.

All rights reserved.

All rights reserved.

May not be reproduced without permission

575 Rossland Road East, Whitby,
Ontain Canada I 1N 2M8

575 Rossland Road East, Whitby, Ontario, Canada, L1N 2M8 Phone 905-430-4306 Fax 905-668-7812 www.whitby.ca

External Data Sources: 2024 Orthophotography provided by ® First Base Solutions Inc. Parcel Fabric: ® Teranet Enterprises Inc. and its suppliers. All rights reserved. Not a Plan of Survey.

The Town of Whitby assumes no responsibility for any errors, and is not liable for any damages of any kind resulting from the use of, or reliance on, the information contained in this document. The Town of