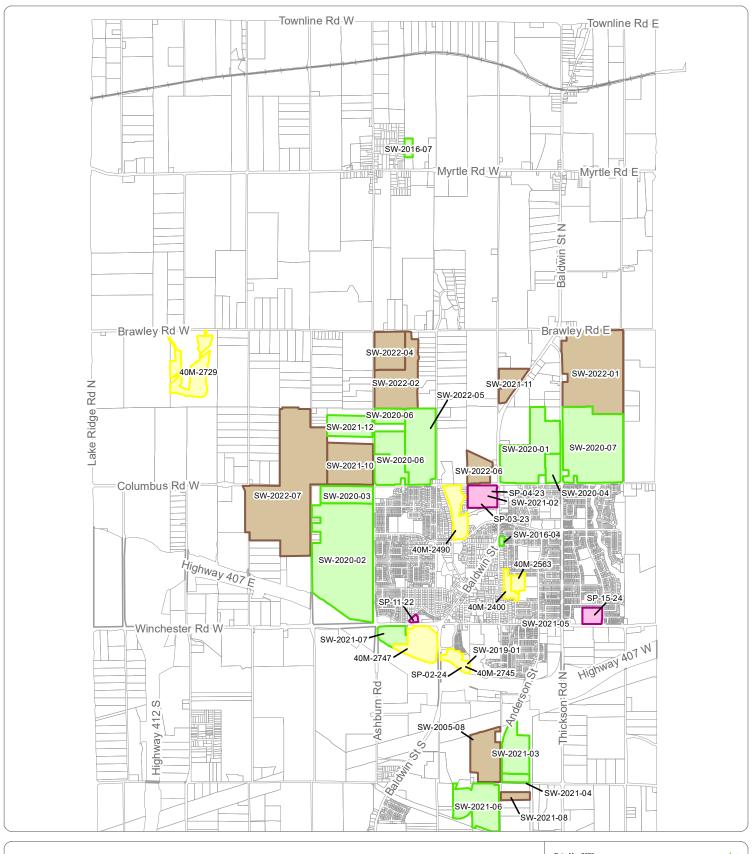

Date: May 2025 NAD83 UTM Zone 17N

Digital cartography by The Corporation of the Town of Whitby, Planning Department. Copyright 2025 Town of Whitby.

All rights reserved.

All rights reserved.

May not be reproduced without permission

575 Rossland Road East, Whitby,
Ontain Canada I 1N 2M8

575 Rossland Road East, Whitby, Ontario, Canada, L1N 2M8 Phone 905-430-4306 Fax 905-668-7812 www.whitby.ca

External Data Sources: 2024 Orthophotography provided by ® First Base Solutions Inc. Parcel Fabric: ® Teranet Enterprises Inc. and its suppliers. All rights reserved. Not a Plan of Survey.

The Town of Whitby assumes no responsibility for any errors, and is not liable for any damages of any kind resulting from the use of, or reliance on, the information contained in this document. The Town