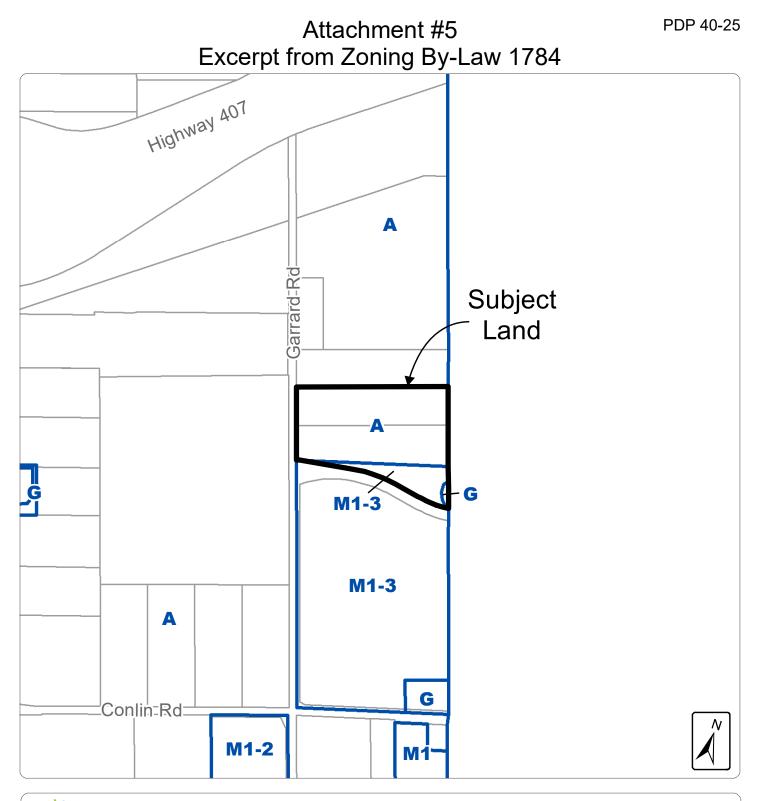

## with Town of Whitby Planning and Development Department Proponent: File Number: Date: Garrard Limited Partnership **DEV-22-25** June 2025 (Z-13-25)

External Data Sources: 2024 Orthophotography provided by © First Base Solutions Inc.; Parcel Fabric: © Teranet Enterprises Inc. and its suppliers. All rights reserved. Not a Plan of Survey.

The Town of Whitby assumes no responsibility for any errors, and is not liable for any damages of any kind resulting from the use of, or reliance on, the information contained in this document. The Town of Whitby does not make any representations or warranty, express or implied, concerning the accuracy, quality, likely results or reliability of the use of the information contained in this document.

Digital cartography by The Corporation of the Town o