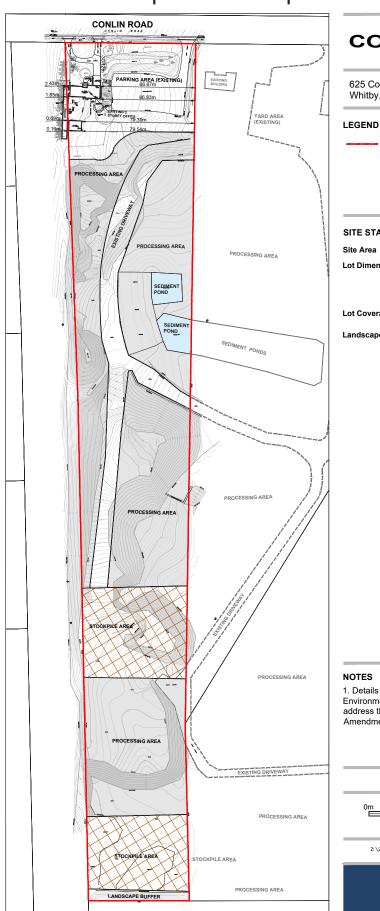

## Attachment #3 Proponent's Proposed Concept Plan

## **CONCEPT PLAN**

625 Conlin Road, Whitby, Ontario

Subject Site

SITE STATISTICS

49,494.88 m<sup>2</sup> (4.95 ha) Site Area

92.17m at north property line 71.09m at south property line Lot Dimensions

605.02m at west property line 604.11m at east property line

Lot Coverage

Landscape Open Space

 Details of the Phase 2 Environmental Site Assessment (ESA) and Environmental Compliance Approval (ECA), which are required to address the Holding Provision included in the Zoning By-law Amendment, will be incorporated into the Site Plan as necessary.

Z:\21355\A - 665 Conlin Rd, Whitby\6 - Tech Production\2-Working Files\Concept Plan\CAD\21355A- 625 Conlin Road- 17 January 2025.dwg