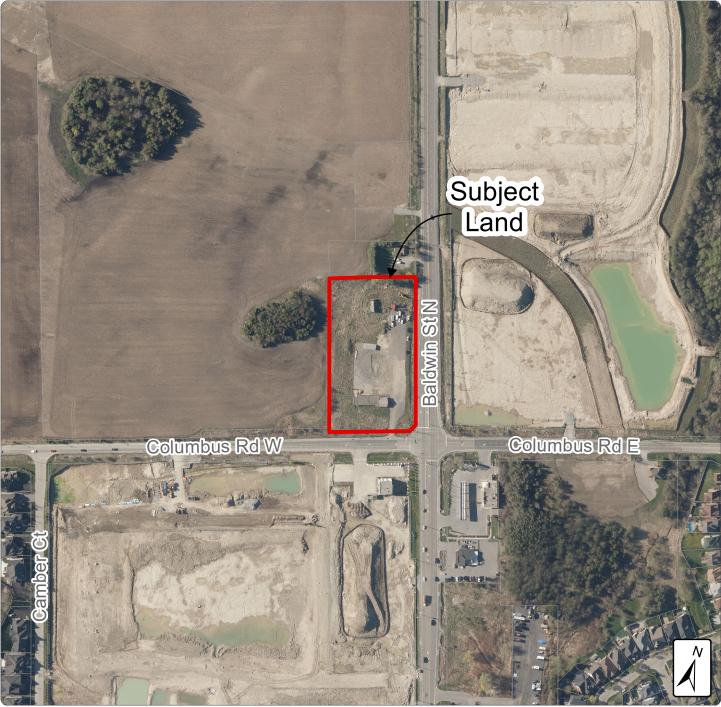

## Attachment #2 Aerial Context Map

## Proponent:

Nihal and Lachman Inc.

File Number: DEV-15-25 (Z-08-25) Date: June 2025

External Data Sources:

2024 Orthophotography provided by © First Base Solutions Inc.; Parcel Fabric: © Teranet Enterprises Inc. and its suppliers. All rights reserved. Not a Plan of Survey.