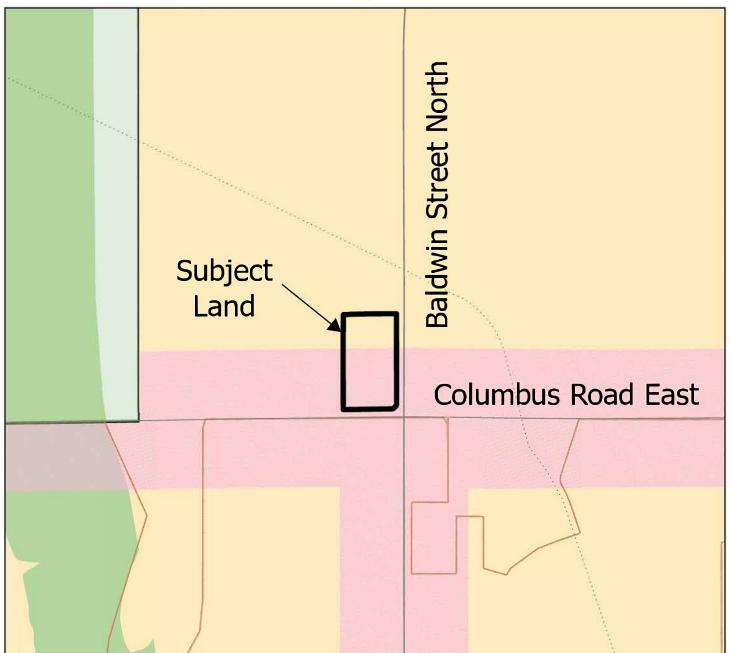

PDP 36-25

## Attachment #5 **Excerpt from Envision Durham Official Plan** Map '1' – Regional Structure



## Urban System





- Major Open Space Areas Waterfront Areas
- Oak Ridges Moraine
- Greenbelt Boundary (excluding Urban River Valleys)
- **Rural System** 
  - Hamlets
    - Country Residential Subdivision
  - **Rural Employment Areas** Shoreline Residential
  - Prime Agricultural Areas

## Infrastructure

- Existing GO Station Proposed GO Station
- Existing GO Rail
- -Proposed GO Rail
- Rail . . .
- Existing Airport  $\textcircled{1}{2}$
- **Future Airport**
- NGS Nuclear Generating Station \$ Municipal Service

## **Special Areas**

Special Study Areas Specific Policy Areas





Map 1. Regional Structure **Urban & Rural Systems**